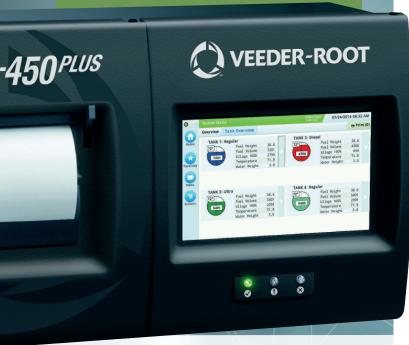

ROOT

| : Diesel<br>Fuel Height 38.6<br>Fuel Volume 4306                                                                                                                                                                                                                                                                                                                                                                                                                                                                                                                                                                                                                                                                                                                                                                                                                                                                                                                                                                                                                                                                                                                                                                                                                                                                                                                                                                                                                                                                                                                                                                                                                                                                                                                                                                                                                                                                                                                                                                                                                                                                               | : Diesel<br>Fuel Height 38.6<br>Fuel Volume 4306<br>Ullage 100% 694<br>Temperature 71.9                                                                                                                                                                                                                                                                                                                                                                                                                                                                                                                                                                                                                                                                                                                                                                                                                                                                                                                                                                                                                                                                                                                                                                                                                                                                                                                                                                                                                                                                                                                                                                                                                                                                                                                                                                                                                                                                                                                                                                                                                                        |       |              | e Pris | at (0) |
|--------------------------------------------------------------------------------------------------------------------------------------------------------------------------------------------------------------------------------------------------------------------------------------------------------------------------------------------------------------------------------------------------------------------------------------------------------------------------------------------------------------------------------------------------------------------------------------------------------------------------------------------------------------------------------------------------------------------------------------------------------------------------------------------------------------------------------------------------------------------------------------------------------------------------------------------------------------------------------------------------------------------------------------------------------------------------------------------------------------------------------------------------------------------------------------------------------------------------------------------------------------------------------------------------------------------------------------------------------------------------------------------------------------------------------------------------------------------------------------------------------------------------------------------------------------------------------------------------------------------------------------------------------------------------------------------------------------------------------------------------------------------------------------------------------------------------------------------------------------------------------------------------------------------------------------------------------------------------------------------------------------------------------------------------------------------------------------------------------------------------------|--------------------------------------------------------------------------------------------------------------------------------------------------------------------------------------------------------------------------------------------------------------------------------------------------------------------------------------------------------------------------------------------------------------------------------------------------------------------------------------------------------------------------------------------------------------------------------------------------------------------------------------------------------------------------------------------------------------------------------------------------------------------------------------------------------------------------------------------------------------------------------------------------------------------------------------------------------------------------------------------------------------------------------------------------------------------------------------------------------------------------------------------------------------------------------------------------------------------------------------------------------------------------------------------------------------------------------------------------------------------------------------------------------------------------------------------------------------------------------------------------------------------------------------------------------------------------------------------------------------------------------------------------------------------------------------------------------------------------------------------------------------------------------------------------------------------------------------------------------------------------------------------------------------------------------------------------------------------------------------------------------------------------------------------------------------------------------------------------------------------------------|-------|--------------|--------|--------|
| Fuel Height38.6Fuel Volume4306Ullage 100%694Temperature71.9                                                                                                                                                                                                                                                                                                                                                                                                                                                                                                                                                                                                                                                                                                                                                                                                                                                                                                                                                                                                                                                                                                                                                                                                                                                                                                                                                                                                                                                                                                                                                                                                                                                                                                                                                                                                                                                                                                                                                                                                                                                                    | Fuel Height38.6Fuel Volume4306Ullage 100%694Temperature71.9                                                                                                                                                                                                                                                                                                                                                                                                                                                                                                                                                                                                                                                                                                                                                                                                                                                                                                                                                                                                                                                                                                                                                                                                                                                                                                                                                                                                                                                                                                                                                                                                                                                                                                                                                                                                                                                                                                                                                                                                                                                                    |       |              | Orm    | 11 (0) |
| Fuel Volume 4306<br>Ullage 100% 694<br>Temperature 71.9                                                                                                                                                                                                                                                                                                                                                                                                                                                                                                                                                                                                                                                                                                                                                                                                                                                                                                                                                                                                                                                                                                                                                                                                                                                                                                                                                                                                                                                                                                                                                                                                                                                                                                                                                                                                                                                                                                                                                                                                                                                                        | Fuel Volume 4306<br>Ullage 100% 694<br>Temperature 71.9                                                                                                                                                                                                                                                                                                                                                                                                                                                                                                                                                                                                                                                                                                                                                                                                                                                                                                                                                                                                                                                                                                                                                                                                                                                                                                                                                                                                                                                                                                                                                                                                                                                                                                                                                                                                                                                                                                                                                                                                                                                                        | : Die | esel         |        |        |
| Ullage 100% 694<br>Temperature 71.9                                                                                                                                                                                                                                                                                                                                                                                                                                                                                                                                                                                                                                                                                                                                                                                                                                                                                                                                                                                                                                                                                                                                                                                                                                                                                                                                                                                                                                                                                                                                                                                                                                                                                                                                                                                                                                                                                                                                                                                                                                                                                            | Ullage 100% 694<br>Temperature 71.9                                                                                                                                                                                                                                                                                                                                                                                                                                                                                                                                                                                                                                                                                                                                                                                                                                                                                                                                                                                                                                                                                                                                                                                                                                                                                                                                                                                                                                                                                                                                                                                                                                                                                                                                                                                                                                                                                                                                                                                                                                                                                            | ~     | Fuel Height  | 38.6   |        |
| Temperature 71.9                                                                                                                                                                                                                                                                                                                                                                                                                                                                                                                                                                                                                                                                                                                                                                                                                                                                                                                                                                                                                                                                                                                                                                                                                                                                                                                                                                                                                                                                                                                                                                                                                                                                                                                                                                                                                                                                                                                                                                                                                                                                                                               | Temperature 71.9                                                                                                                                                                                                                                                                                                                                                                                                                                                                                                                                                                                                                                                                                                                                                                                                                                                                                                                                                                                                                                                                                                                                                                                                                                                                                                                                                                                                                                                                                                                                                                                                                                                                                                                                                                                                                                                                                                                                                                                                                                                                                                               |       | Fuel Volume  | 4306   |        |
| and a second sec | and a second sec |       | Ullage 100%  | 694    |        |
| Water Height 3.0                                                                                                                                                                                                                                                                                                                                                                                                                                                                                                                                                                                                                                                                                                                                                                                                                                                                                                                                                                                                                                                                                                                                                                                                                                                                                                                                                                                                                                                                                                                                                                                                                                                                                                                                                                                                                                                                                                                                                                                                                                                                                                               | Water Height 3.0                                                                                                                                                                                                                                                                                                                                                                                                                                                                                                                                                                                                                                                                                                                                                                                                                                                                                                                                                                                                                                                                                                                                                                                                                                                                                                                                                                                                                                                                                                                                                                                                                                                                                                                                                                                                                                                                                                                                                                                                                                                                                                               |       | Temperature  | 71.9   |        |
|                                                                                                                                                                                                                                                                                                                                                                                                                                                                                                                                                                                                                                                                                                                                                                                                                                                                                                                                                                                                                                                                                                                                                                                                                                                                                                                                                                                                                                                                                                                                                                                                                                                                                                                                                                                                                                                                                                                                                                                                                                                                                                                                |                                                                                                                                                                                                                                                                                                                                                                                                                                                                                                                                                                                                                                                                                                                                                                                                                                                                                                                                                                                                                                                                                                                                                                                                                                                                                                                                                                                                                                                                                                                                                                                                                                                                                                                                                                                                                                                                                                                                                                                                                                                                                                                                |       | Water Height | 3.0    |        |
|                                                                                                                                                                                                                                                                                                                                                                                                                                                                                                                                                                                                                                                                                                                                                                                                                                                                                                                                                                                                                                                                                                                                                                                                                                                                                                                                                                                                                                                                                                                                                                                                                                                                                                                                                                                                                                                                                                                                                                                                                                                                                                                                |                                                                                                                                                                                                                                                                                                                                                                                                                                                                                                                                                                                                                                                                                                                                                                                                                                                                                                                                                                                                                                                                                                                                                                                                                                                                                                                                                                                                                                                                                                                                                                                                                                                                                                                                                                                                                                                                                                                                                                                                                                                                                                                                |       |              |        |        |
|                                                                                                                                                                                                                                                                                                                                                                                                                                                                                                                                                                                                                                                                                                                                                                                                                                                                                                                                                                                                                                                                                                                                                                                                                                                                                                                                                                                                                                                                                                                                                                                                                                                                                                                                                                                                                                                                                                                                                                                                                                                                                                                                |                                                                                                                                                                                                                                                                                                                                                                                                                                                                                                                                                                                                                                                                                                                                                                                                                                                                                                                                                                                                                                                                                                                                                                                                                                                                                                                                                                                                                                                                                                                                                                                                                                                                                                                                                                                                                                                                                                                                                                                                                                                                                                                                |       |              |        |        |