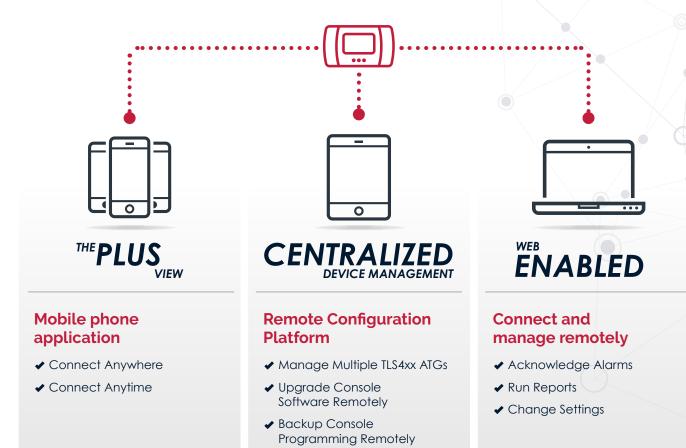

The TLS4 Series - Unrivalled access to your data

Use of the Plus View, Remote Configuration Platform, and Web Enabled features are dependent on site connectivity. This may require additional site router set up and ISP services.

#### **Centralized Device Management**

Centralized Device Management allows for network-wide remote software upgrades, backups, and configuration management.