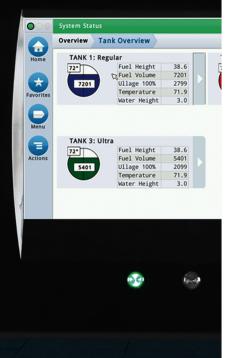

## Visibility 66

Access your data whenever, wherever.

- Clear access to data via a large colour touch screen
- Easy to use, intuitive menu operation
- Web-enabled: access and control the gauge from anywhere, anytime

The TLS4 Series - more than just wetstock management

TLS

Win back vital hours in your day with the time saving machine of choice for petrol retailers. Let the latest in automation technology eliminate manual record keeping, monitoring and reporting. Freeing up more time for you to reinvest into your business. The TLS4 Series - the first and only tank gauges independently certified to European Leak Detection Standards EN 13160-5 Category B1 and B2