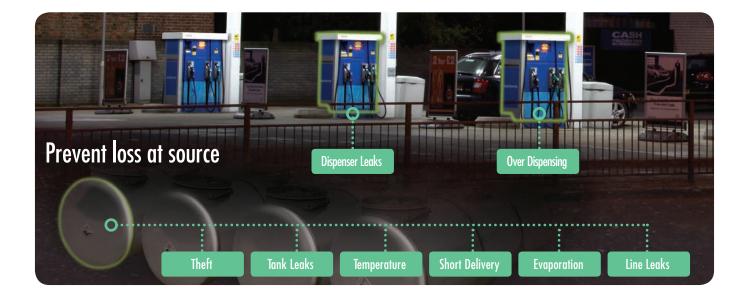

#### **Monitor Dispenser Meters**

- □ Monitor and reduce over dispensing
- $\hfill\square$  Ensure compliance by monitoring under dispensing

#### Theft Detection

- □ Compare changes in tank fuel volumes with POS transactions
- □ Trend and analyse all wetstock delivery chain data