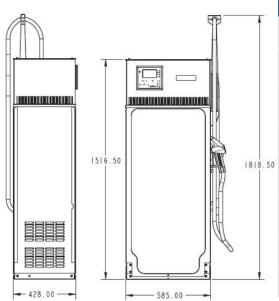

### **Technical Specifications**

|    | ENDURA INTEGRATED SOLUTION                        |                                                                  |
|----|---------------------------------------------------|------------------------------------------------------------------|
|    | Gilbarco Veeder-Root Apollo Electronic Calculator |                                                                  |
| 50 | Electrical specifications:                        | 230/400V AC 3-phase, 230V AC 1-phase, 50Hz +/- 2%                |
|    | Communications protocols:                         | Gilbarco Veeder-Root 2-wire                                      |
|    | Display:                                          | 25mm display with 15 minute battery back up after power fail     |
|    | Temperature range:                                | -20°C to 55°C (up to -40°C optional)                             |
|    | Meter:                                            | Gilbarco Veeder-Root C+ piston meter with electronic calibration |
|    | Flow rates:                                       | 40, 70, 120, 40/120 LPM                                          |
|    | Grades/hoses:                                     | 1 grade with 1 or 2 hoses (1 fuelling position)                  |