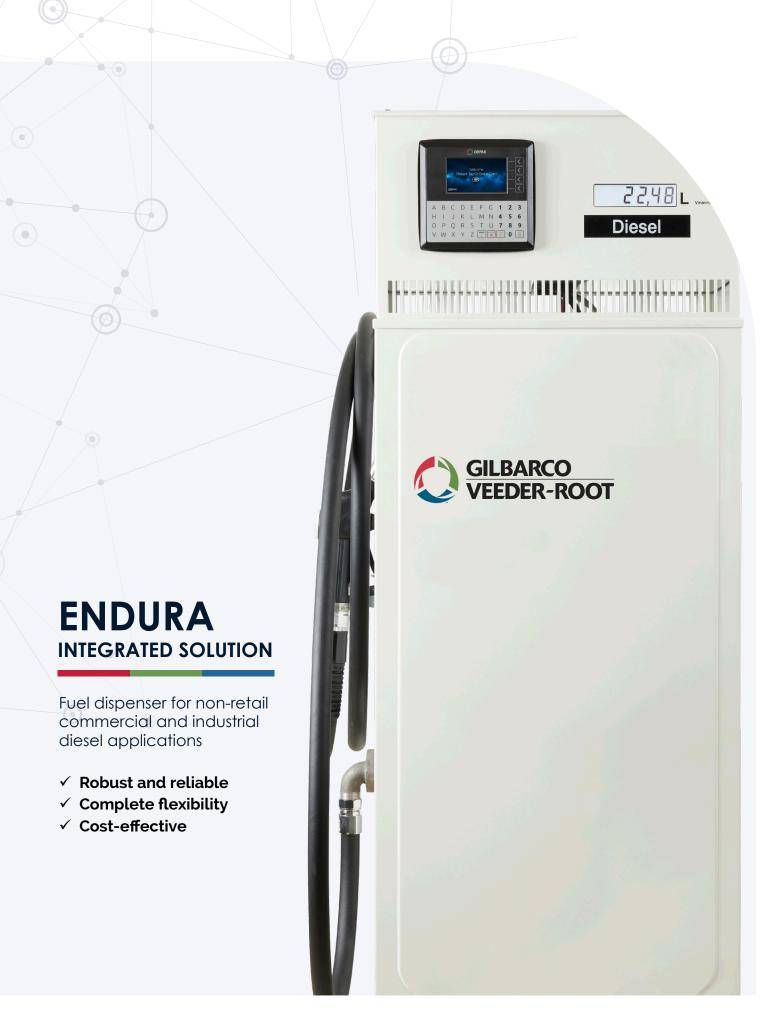

## ENDURA INTEGRATED FUEL DISPENSER

Innovating in demanding commercial and industrial conditions

Meet the Endura Integrated Solution, the compact but mighty fuel dispenser designed for high performance in the most demanding commercial and industrial conditions.

As the name suggests, the Endura Integrated Solution is truly built to endure and last, featuring a high quality build and best-in-class components proven to stand the test of time.

A history of quality German engineering is backed up with the latest in dispensing technology innovation, with an integrated control & data acquisition system, ready to fuel your business today and in the future.

# Why choose the Endura Integrated Solution for your application?