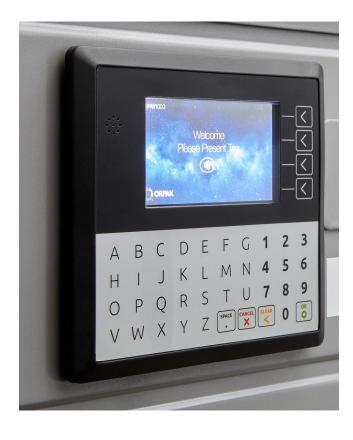

## Built-in control and data acquisition system

Manage your station remotely. Complete and secure site automation with fuel inventory management.

- √ 4.3" colour LCD display with full alphanumeric keyboard and screen addressable keys
- ✓ Remote access and management
- ✓ Supports a wide range of fuelling authorisation devices and options:
  - Contactless MIFARE® tags
  - Personal code
  - One-stage or two-stage authorization
  - Orpak Automatic Vehicle Identification (AVI) solution compatible
  - Additional 2Wire dispenser support