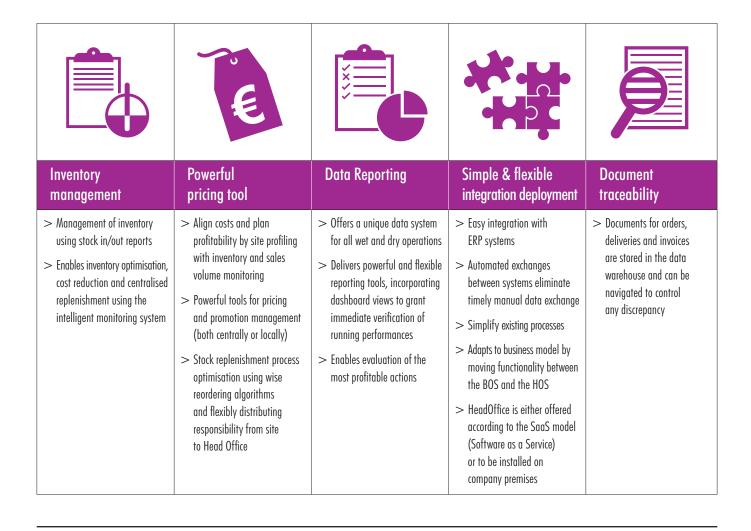

## Why BOS/HOS/POS?

Gilbarco Veeder-Root's Retail Solution is designed to deliver ultimate performance, security and efficiency to all forecourt merchandising operations. The Retail Solution can connect with dispensers, tank gauges, card payment systems, central ERP and supplier systems. PassPort is completely customisable, providing dynamic retail and wetstock tracking.

Incorporating business intelligence tools for analysis of historical data, PassPort's modular structure and optional software maintenance agreements mean you can buy only what you need today and expand as your business grows. The PassPort systems let you track transactions with unique login IDs as well as manage stock levels and stock orders. The complete PassPort solution allows simple maintenance and avoids integration issues for optimum system performance.

### Why HeadOffice?

The Head Office System (HOS) provides the ultimate monitoring and control solution, enabling instant network management from your company headquarters. PassPort HOS is based on a central data warehouse containing network wide transaction and operation details. It is fully integrated with PassPort BOS and flexibly tailored to support any company operated, dealer operated, or mixed models.