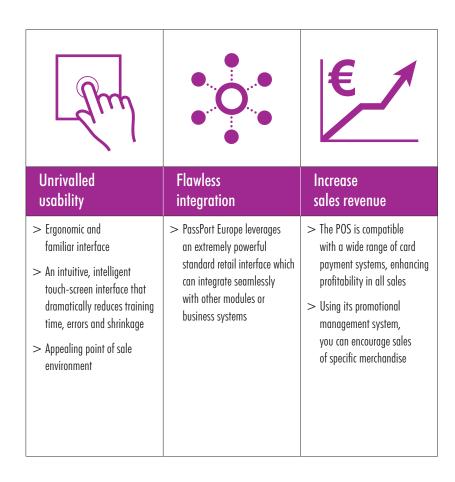

### Why Point of Sale?

The Gilbarco Veeder-Root Point of Sale (POS) system is an extremely user friendly, and powerful sales tool. It combines both fuel and shop sales to simplify the selling process. The POS system also allows various card payments, loyalty programmes and promotional activity. An all inclusive solution for your forecourt, presenting excellent usability features with minimal effort or expense to you.

Unrivalled usability, flawless integration and the ability to increase sales revenue, the POS system is the heart of any successful forecourt.

Over **10,000** PassPort systems have been installed across Europe.