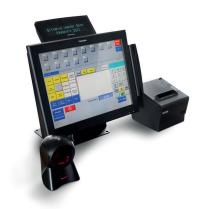

### Why Point of Sale?

The Gilbarco Veeder-Root Point of Sale (POS) system is an extremely user friendly, and powerful sales tool. It combines both fuel and shop sales to simplify the selling process. The POS system also allows various card payments, loyalty programmes and promotional activity. An all inclusive solution for your forecourt, presenting excellent usability features with minimal effort or expense to you.

Unrivalled usability, flawless integration and the ability to increase sales revenue, the POS system is the heart of any successful forecourt.

Over **10,000** PassPort systems have been installed across Europe.