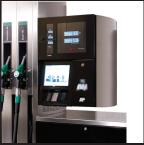

### Why HeadOffice?

The Head Office System (HOS) provides the ultimate monitoring and control solution, enabling instant network management from your company headquarters. PassPort HOS is based on a central data warehouse containing network wide transaction and operation details. It is fully integrated with PassPort BOS and flexibly tailored to support any company operated, dealer operated, or mixed models.

HOS gives you a scalable, web-based solution that centralises forecourts as well as shops to enable total fuel and dry stock control.