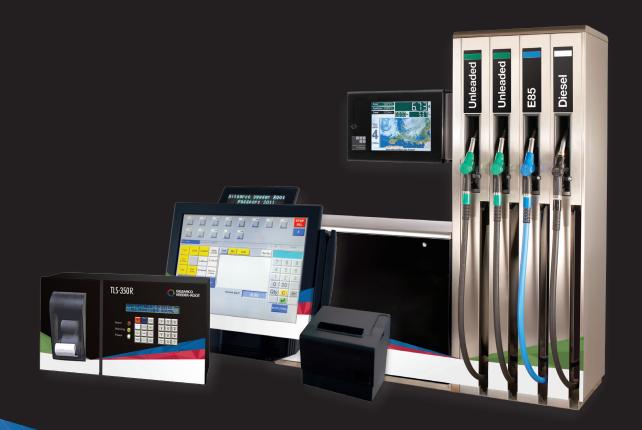

#### The complete Retail Solution

- > Integrate a BOS system to manage both fuel and dry goods using one intuitive system
- > HOS provides powerful tools for pricing and promotion management (both centrally or locally)
- > The POS combines both fuel and shop sales to simplify the selling process
- > The complete PassPort solution allows simple maintenance and avoids integration issues for optimum system performance

## Why BOS/HOS/POS?

Gilbarco Veeder-Root's Retail Solution is designed to deliver ultimate performance, security and efficiency to all forecourt merchandising operations. The Retail Solution can connect with dispensers, tank gauges, card payment systems, central ERP and supplier systems. PassPort is completely customisable, providing dynamic retail and wetstock tracking.

Incorporating business intelligence tools for analysis of historical data, PassPort's modular structure and optional software maintenance agreements mean you can buy only what you need today and expand as your business grows. The PassPort systems let you track transactions with unique login IDs as well as manage stock levels and stock orders. The complete PassPort solution allows simple maintenance and avoids integration issues for optimum system performance.

### Why Point of Sale?

The Gilbarco Veeder-Root Point of Sale (POS) system is an extremely user friendly, and powerful sales tool. It combines both fuel and shop sales to simplify the selling process. The POS system also allows various card payments, loyalty programmes and promotional activity. An all inclusive solution for your forecourt, presenting excellent usability features with minimal effort or expense to you.