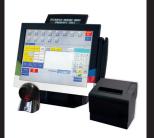

### Why Point of Sale?

The Gilbarco Veeder-Root Point of Sale (POS) system is an extremely user friendly, and powerful sales tool. It combines both fuel and shop sales to simplify the selling process. The POS system also allows various card payments, loyalty programmes and promotional activity. An all inclusive solution for your forecourt, presenting excellent usability features with minimal effort or expense to you.

Unrivalled usability, flawless integration and the ability to increase sales revenue, the POS system is the heart of any successful forecourt.

Over **10,000** PassPort systems have been installed across Europe.