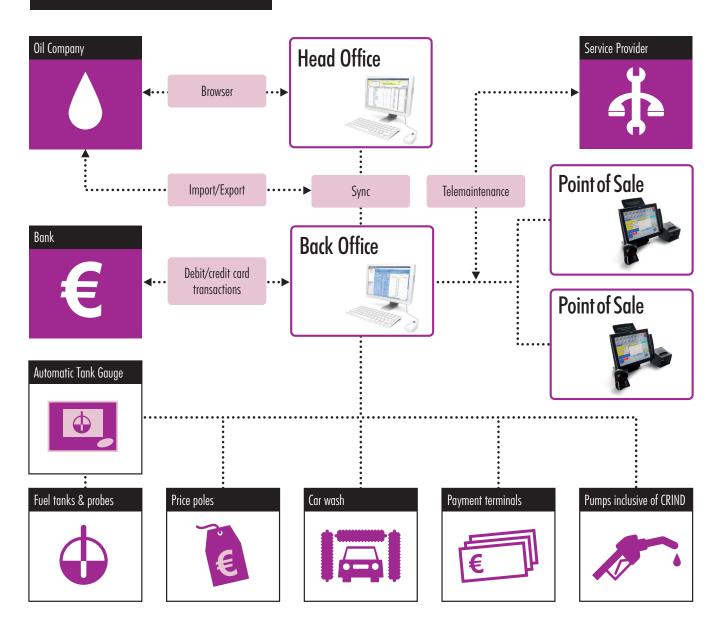

## Why BOS/HOS/POS?

Gilbarco Veeder-Root's Retail Solution is designed to deliver ultimate performance, security and efficiency to all forecourt merchandising operations. The Retail Solution can connect with dispensers, tank gauges, card payment systems, central ERP and supplier systems. PassPort is completely customisable, providing dynamic retail and wetstock tracking.

Incorporating business intelligence tools for analysis of historical data, PassPort's modular structure and optional software maintenance agreements mean you can buy only what you need today and expand as your business grows. The PassPort systems let you track transactions with unique login IDs as well as manage stock levels and stock orders. The complete PassPort solution allows simple maintenance and avoids integration issues for optimum system performance.

### Why HeadOffice?

The Head Office System (HOS) provides the ultimate monitoring and control solution, enabling instant network management from your company headquarters. PassPort HOS is based on a central data warehouse containing network wide transaction and operation details. It is fully integrated with PassPort BOS and flexibly tailored to support any company operated, dealer operated, or mixed models.

HOS gives you a scalable, web-based solution that centralises forecourts as well as shops to enable total fuel and dry stock control.