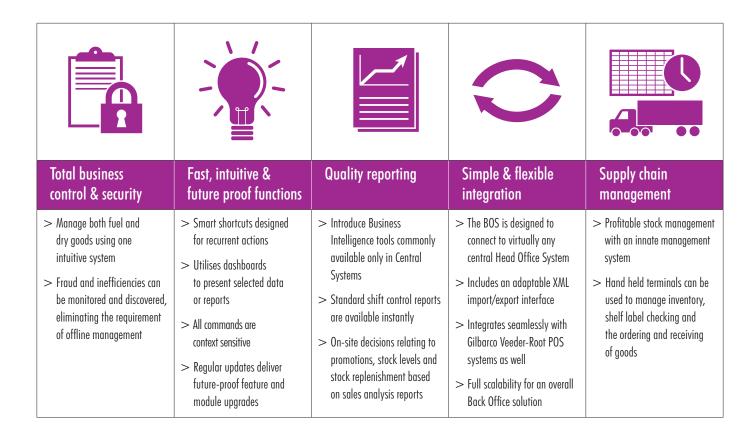

Incorporating business intelligence tools for analysis of historical data, PassPort's modular structure and optional software maintenance agreements mean you can buy only what you need today and expand as your business grows. The PassPort systems let you track transactions with unique login IDs as well as manage stock levels and stock orders. The complete PassPort solution allows simple maintenance and avoids integration issues for optimum system performance.

## Why BackOffice?

The Gilbarco Veeder-Root Back Office System (BOS) is a simple, modular system that can be built for low and high-end site automation purposes. Not only does this system manage the wet stock on your forecourt, it also assists in the management of dry stock. The clever reporting system enables you to monitor ordering, pricing and promotions of your in-store products.

Integrate a BOS system for a scalable forecourt and shop management solution that is designed to meet all your automation needs.