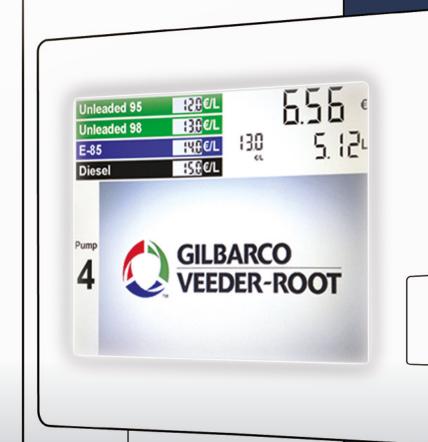

## Why Applause Europe?

Increase your profitability by displaying promotional information on a fully integrated multimedia dispenser screen. Applause Europe is easily updateable, letting you display full motion video and audio alongside fuel sales information.

- Integrated media screen with pump transaction display and rich content
- Simultaneous transaction, media and audio content
- Engaging full motion video on Linux platform

- Three content triggers: idle, fuelling and end of fuelling
- Easily update and customise content via USB, network connection (LAN/WAN) or dLAN
- Improve branding and customer guidance with individual grade colours, fonts and displays