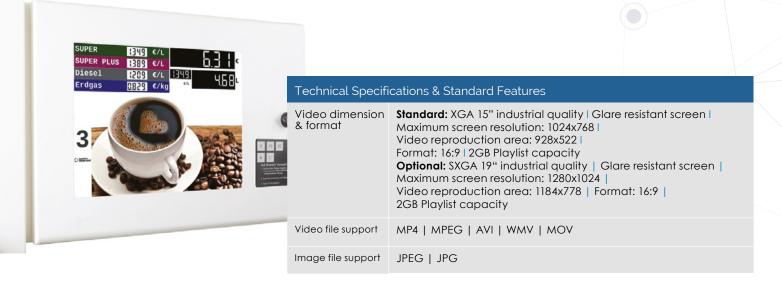

- 15" or 19" screen
  - Operates in temperatures ranging from -20°C to +55°C (optional -40°C)
- Works as a factory fit or quick retrofit
- Boost your sales at the pump

**Find out more** - email euenquiries@gilbarco.com or visit www.gilbarco.com/eu

- Integrated media screen with pump transaction display and rich content
- Simultaneous transaction, media and audio content
- Engaging full motion video on Linux platform

- Three content triggers: idle, fuelling and end of fuelling
- Easily update and customise content via USB, network connection (LAN/WAN) or dLAN
- Improve branding and customer guidance with individual grade colours, fonts and displays