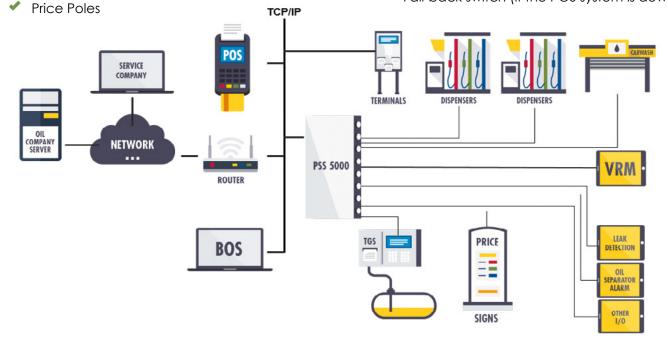

# The 'go to solution' for all forecourts

The PSS 5000 Forecourt Controller is positioned in the market as an integration platform and is able to help integrate your forecourt with all the necessary services; whether they be situated locally on site or remotely in the cloud.

It connects to an unprecedented number of forecourt devices and supports in excess of 100 device protocols, and currently, there are over 80 000 installations in more than 75 countries. The modular hardware and software architecture makes it a scalable solution capable of meeting the needs of both the simplest sites and the sophisticated and complex sites of the future.

#### Comprehensive Connectivity

The PSS 5000 supports numerous types of forecourt equipment, including:

- Fuel dispensers (more than 50 different pump types, including IFSF)
- Payment terminals (cards and/or bank notes)
- Automatic Tank Gauge systems

- Car wash machines
- Vehicle identification systems
- Vapou recovery systems
- Attendant Tagging
- I/0 alarm panels (such as oil separator alarms)
- Fall-back switch (if the POS system is down)