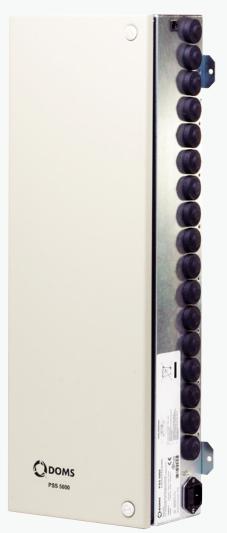

#### Available in two sizes: Standard or Compact

#### High Performance & Flexible

This base system has the powerful CPU board, which provides a fast, stable platform that can statisfy the demands of large, multi-device forecourts.