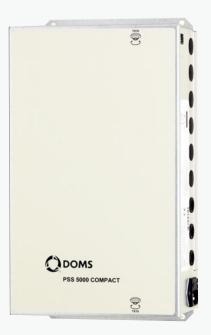

#### Available in two sizes: Standard or Compact

#### Entry Level & Low Cost

For small, static forecourts with only a few devices and no plans for expansion. This version provides the same basic functionality as the other options and a enough space for a reduced number of hardware interface modules.