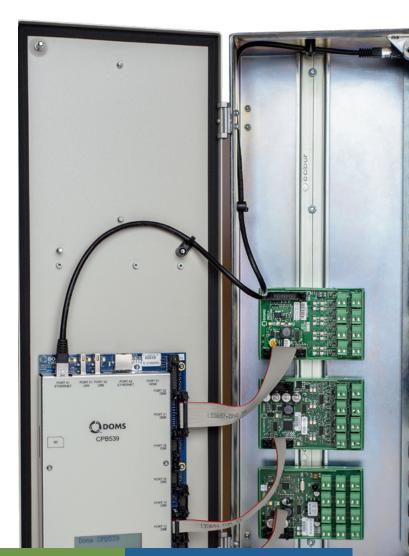

#### Available in two sizes: Standard or Compact

#### High Performance & Flexible

This base system has the powerful CPU board, which provides a fast, stable platform that can statisfy the demands of large, multi-device forecourts.

#### Entry Level & Low Cost

For small, static forecourts with only a few devices and no plans for expansion. This version provides the same basic functionality as the other options and a enough space for a reduced number of hardware interface modules.