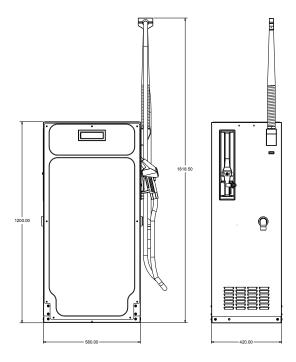

## Why Endura?

- One grade with one or two hoses (one fuelling position)
- Island oriented
- ✓ Volume (litres) counter
- Single/double sided 5 digit backlit display
- Non-ATEX, non-MID (for Diesel and Biodiesel only)
- Flow Rate: 40 lpm (70, 120, 40/120 lpm optional)
- ✓ Powder coated sheet metal
- Elaflex hanging hardware (compatible with other standard hanging hardware)
- ✓ Hose reach of 3.5m