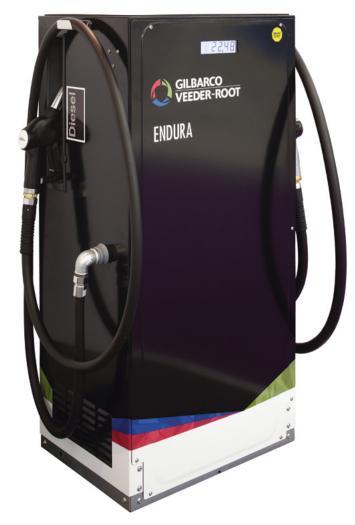

## Why Endura?

- One grade with one or two hoses (one fuelling position)
- Island oriented
- ✓ Volume (litres) counter
- Single/double sided 5 digit backlit display
- Non-ATEX, non-MID (for Diesel and Biodiesel only)
- Flow Rate: 40 lpm (70, 120, 40/120 lpm optional)
- ✓ Powder coated sheet metal
- Elaflex hanging hardware (compatible with other standard hanging hardware)
- ✓ Hose reach of 3.5m