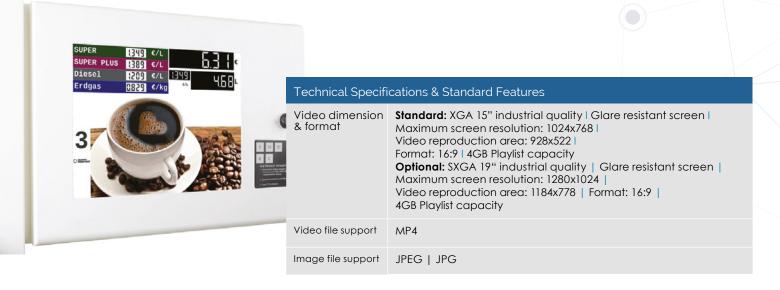

- 15" or 19" screen
  - Operates in temperatures ranging from -20°C to +55°C (optional -40°C)
- Works as a factory fit or quick retrofit
- Boost your sales at the pump

**Find out more** - email euenquiries@gilbarco.com or visit www.gilbarco.com/eu

- Integrated media screen with pump transaction display and rich content
- Simultaneous transaction, media and audio content
- Engaging full motion video on Linux platform

- Three content triggers: idle, fuelling and end of fuelling
- Easily update and customise content via USB, network connection (LAN/WAN) or dLAN
- Improve branding and customer guidance with individual grade colours, fonts and displays