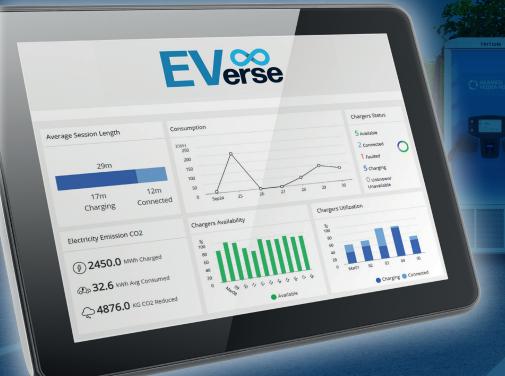

## Powerful data at your fingertips

# **EVerse Network Software:**A back office solution like no other

Delivering a stable, cost-effective, and competitive EV charging network requires a unique set of tools that are purpose built for EV charging.

EVerse offers an intuitive and cloud-enabled host dashboard that allows complete 24/7 visibility over your charging operations. With just a few clicks, you can monitor, manage and optimise your charger network from anywhere, at any time.

A powerful and extremely configurable EV charging billing engine, that is not found in regular fuel retail point of sale (POS systems), offers maximum flexibility, accessibility, and, ultimately profitability.