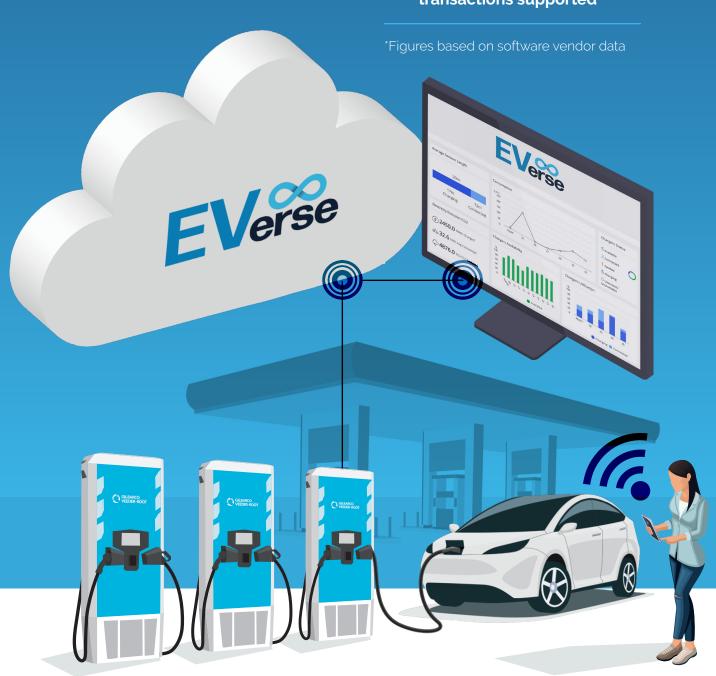

# What is EVerse?

Launch, scale and optimise your EV charging business with EVerse $^{\text{TM}}$ , the EV charging management platform designed exclusively for petroleum retailers.

Leveraging the latest cloud technology, EVerse facilitates seamless, integrated EV charging management for fuel retail networks. An optional EVerse driver app enriches your service offering whilst unlocking powerful data and revenue generating opportunities.

# **EVerse Network Software:**A back office solution like no other

Delivering a stable, cost-effective, and competitive EV charging network requires a unique set of tools that are purpose built for EV charging.

EVerse offers an intuitive and cloud-enabled host dashboard that allows complete 24/7 visibility over your charging operations. With just a few clicks, you can monitor, manage and optimise your charger network from anywhere, at any time.