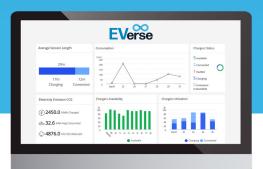

## Powerful data at your fingertips

# **EVerse Network Software:**A back office solution like no other

Delivering a stable, cost-effective, and competitive EV charging network requires a unique set of tools that are purpose built for EV charging.

EVerse offers an intuitive and cloud-enabled host dashboard that allows complete 24/7 visibility over your charging operations. With just a few clicks, you can monitor, manage and optimise your charger network from anywhere, at any time.

A powerful and extremely configurable EV charging billing engine, that is not found in regular fuel retail point of sale (POS systems), offers maximum flexibility, accessibility, and, ultimately profitability.