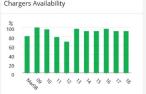

## Charger Stability and Availability

- Real-time charger availability information for drivers (via the driver app)
- Fast and proactive issue tracking and resolution
- Real-time auto fault alerts
- Self-healing capabilities