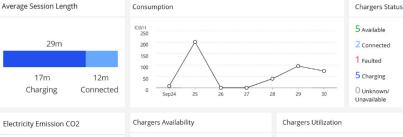

EVerse offers an intuitive and cloud-enabled host dashboard that allows complete 24/7 visibility over your charging operations. With just a few clicks, you can monitor, manage and optimise your charger network from anywhere, at any time.

### Operational Flexibility and Optimisation

- Real-time, remote charger monitoring and insights
- Flexible payments options with the ability to:
- · Offer payment via an EV driver app
- · Configure unique tariffs
- Support payments from other network users via roaming relationships
- Energy management and cost control options

## Charger Stability and Availability

- Real-time charger availability information for drivers (via the driver app)
- Fast and proactive issue tracking and resolution
- Real-time auto fault alerts
- Self-healing capabilities