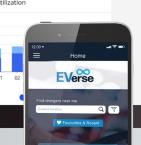

#### EVerse Driver App

Boost your e-Mobility offering and unlock powerful EV driver insights when you combine the EVerse charger management platform with the EVerse driver app.

#### Benefits for the driver

- Help to locate local charging stations
- Easy way to initiate and pay for charging
- Smooth charging transaction
- Seamless customer experience