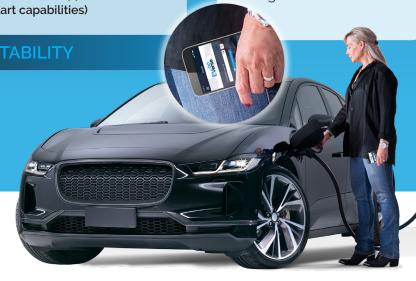

#### EVerse Driver App

Boost your e-Mobility offering and unlock powerful EV driver insights when you combine the EVerse charger management platform with the EVerse driver app.

#### Benefits for the driver

- Help to locate local charging stations
- Easy way to initiate and pay for charging
- Smooth charging transaction
- Seamless customer experience

### Benefits for your network

- Open your network to new customers
- Enhance your brand recognition
- Boost your green credentials