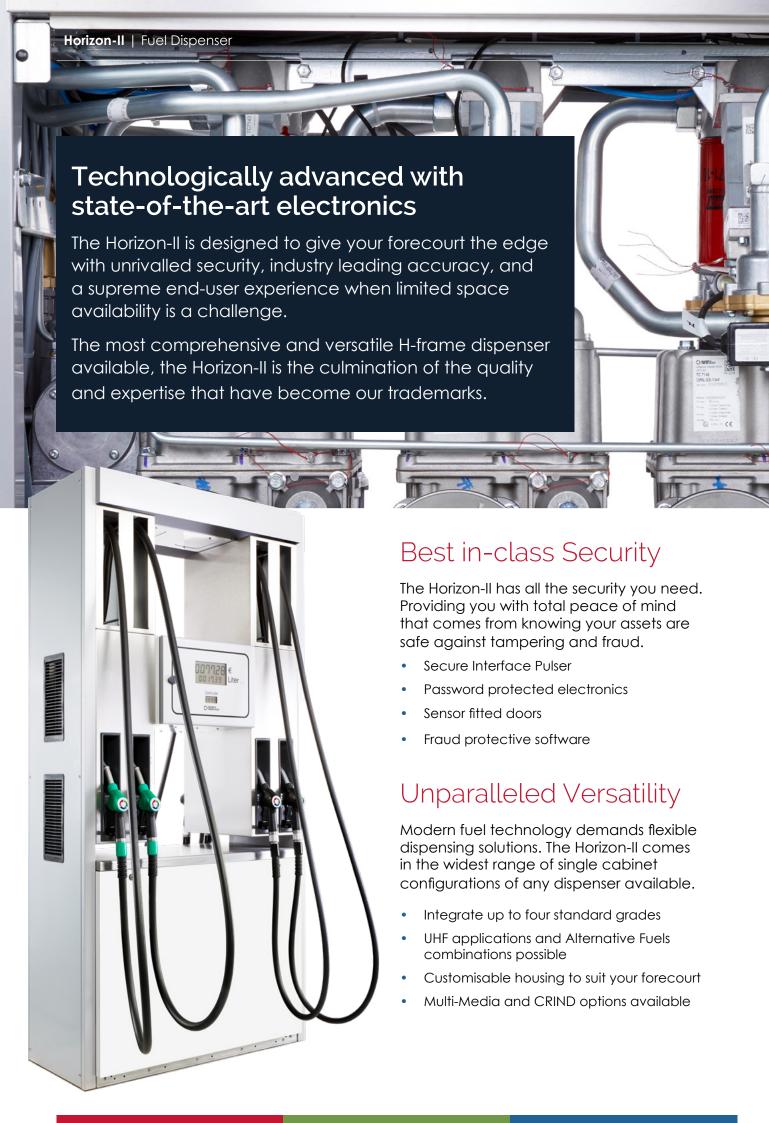

## Password protected electronics

Increase your control and allow users specific and relevant access. Secure entry through state-of-the-art electronics means the Horizon-II can provide four levels of access so you can easily manage who controls what. A hardwired keypad provides the additional security of stable secure access.

# Versatile, comprehensive dispensing

Maximise your forecourt space and dispense up to 4 conventional / biofuels from a single unit.

### Attractive and solid housing

Customise the appearance of the Horizon-II to suit your forecourt with optional stainless steel housing hydraulics panels, hydraulics cover, plus optional brand canopy for a completely customisable finish.