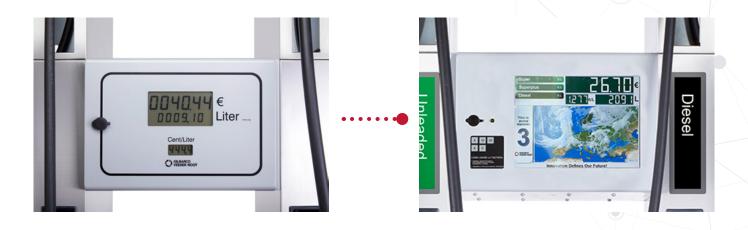

- Enhanced LCD displays for improved visibility
- Longer reaching hose for maximum ease of use
- Multimedia ready for a more engaging user experience

### **Applause Europe**

Multimedia Dispenser Screen

The fully integrated multimedia screen. For a rich refuelling experience.

### ✓ Integrated screen

Combine transaction and media content into a single screen for an enhanced enduser experience.