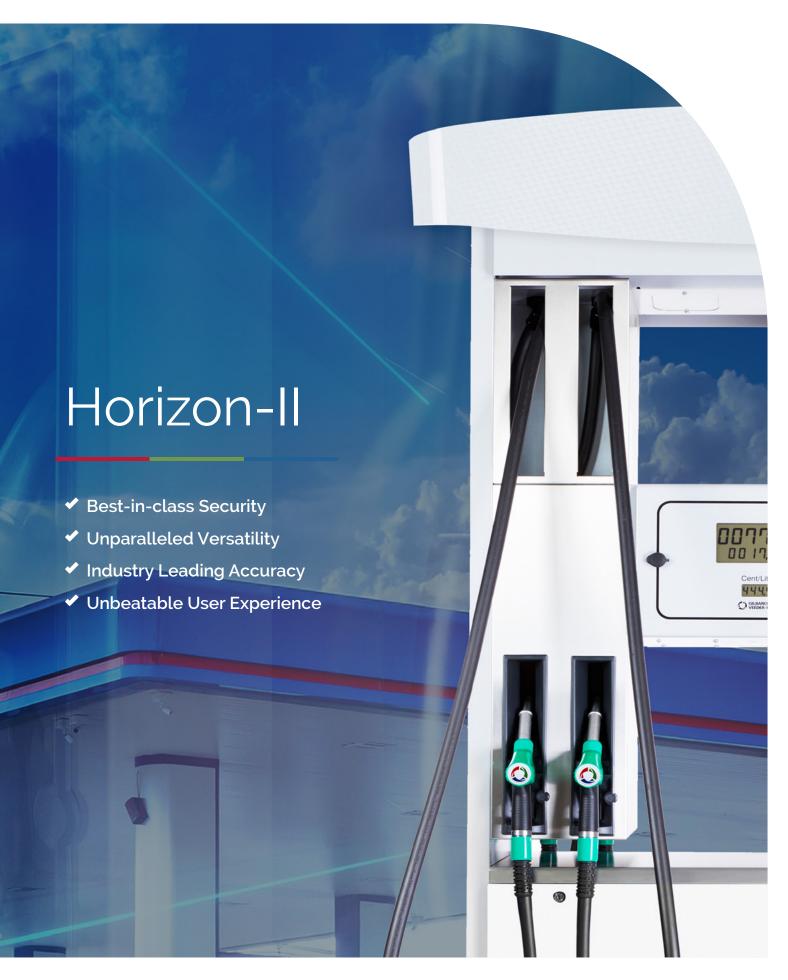

# Unbeatable User Experience

In a world of choice and strong competition, your customers' experience matters. With the definitive end-user experience of the Horizon-II, your forecourt can have visible advantages over the competition.

- Enhanced LCD displays for improved visibility
- Longer reaching hose for maximum ease of use
- Multimedia ready for a more engaging user experience

# Versatile, comprehensive dispensing

Maximise your forecourt space and dispense up to 4 conventional / biofuels from a single unit.