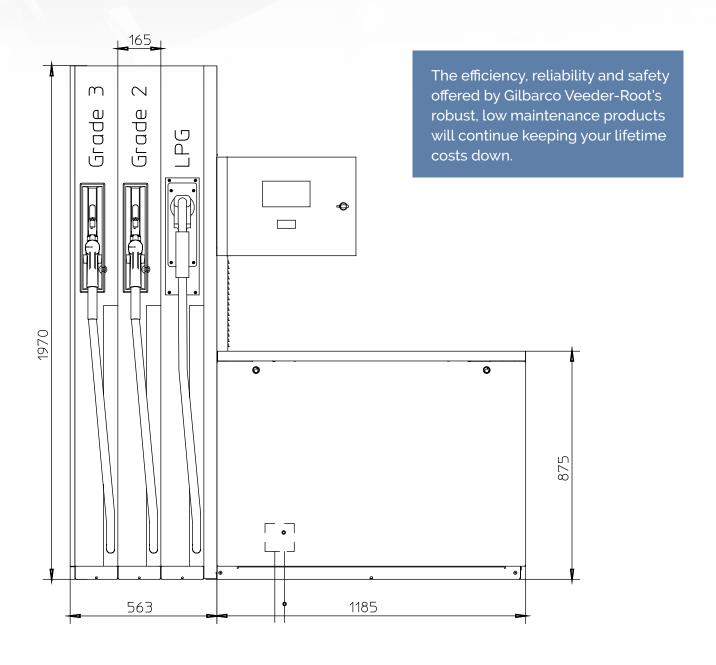

# **Technical Specifications**

| Technical<br>Specifications             | Standard Features                                                                                                                      | Options                                                                                                                                                                                              |
|-----------------------------------------|----------------------------------------------------------------------------------------------------------------------------------------|------------------------------------------------------------------------------------------------------------------------------------------------------------------------------------------------------|
| Hydraulics                              | LPG hydraulics with 1 or 2 meters Electronic meter calibration Break away coupling – Elaflex                                           | Solenoid valve: two stage dual flow for pre-set Shear valve                                                                                                                                          |
| Electronics                             | Pulser Calculator LCD display (back lit) Dead man push button                                                                          | Emergency stop button Automatic Temperature Compensation (selected countries) Pre set keypad Computer head door alarm Bolt-on CRIND ready Communication protocol options Electromechanical totaliser |
| Mechanical                              | Housing – painted steel Frame – hot galvanized sheet metal Hose Management – internal hose connection CR LPG hose and nozzle – Elaflex | Stainless steel hose column and hydraulic panels Livery options on request Types of nozzles on request Nozzle lock Hose management system: external hose with rope retract                           |
| Technical Characteristics & Performance |                                                                                                                                        |                                                                                                                                                                                                      |
| Environmental                           | Climate: Marine, tropical, industrial, polar I Ambient temperature range:                                                              |                                                                                                                                                                                                      |

| Technical Characteristics & Performance |                                                                                                                                                                              |  |
|-----------------------------------------|------------------------------------------------------------------------------------------------------------------------------------------------------------------------------|--|
| Environmental                           | Climate: Marine, tropical, industrial, polar I Ambient temperature range: -25°C to +50°C (-40°C optional)                                                                    |  |
| Meter Characteristics                   | Displacement: 0,500L   Maximum flow rate: 50L/min   Minimum flow rate: 5L/min   Accuracy within the flow range: ± 1%   Maximum service pressure (operating pressure): 25 bar |  |
| Electrical                              | 230V (+10%; -15%), 50Hz ± 2Hz                                                                                                                                                |  |