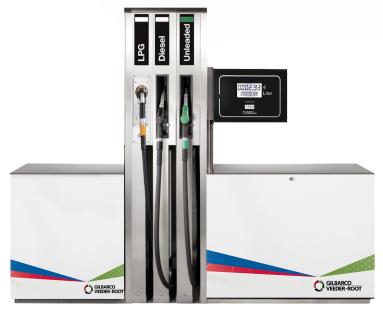

SK700-II LPG Standalone

SK700-II LPG Combi

SK700-II LPG Add-on

#### SK700-II LPG Add-On

Multiproduct

- Lane orientation
- Up to 10 hoses
- LPG plus maximum 4 grades

Mix and match models and configurations to build a tailor-made LPG solution for your forecourt, whilst maintaining a uniformed branding across your alternative and conventional fuel dispensers.