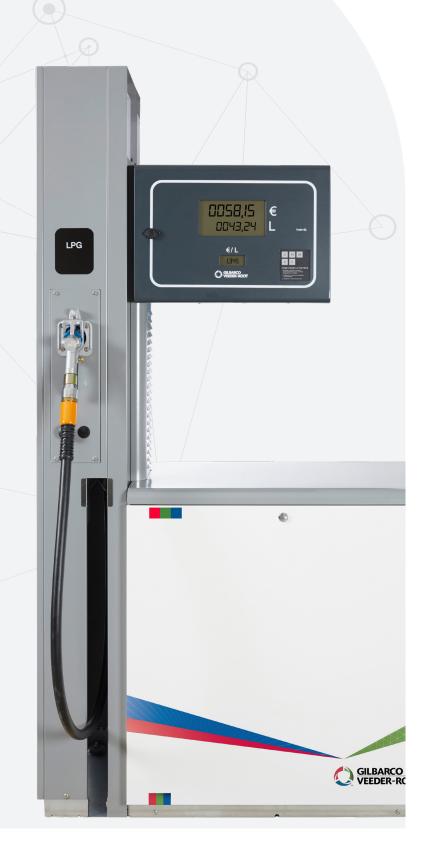

## SK700-II LPG

Easy LPG solutions adapted to fit your needs

- √ Seamless LPG integrations
- ✓ Standalone and combi versions available
- ✓ ATEX and MID approved
- √ Field proven LPG hydraulics design
- ✓ Mix and match models and configurations while keeping the same look across your fuel grades

### SK700-II LPG

Easy to integrate LPG solution.

With over 47,000 forecourts and more than fifteen million vehicles already converted, LPG is the most widely used alternative fuel to petrol and diesel in Europe. With LPG increasingly being made of renewable sources, the availability of Bio-LPG attracts more & more customers to your forecourt, so why wait to add it to yours?

The SK700-II alternative fuel dispenser range is designed for you, to offer LPG as a standalone fuel product or combined with other fuel grades from the same dispenser, with the utmost safety.