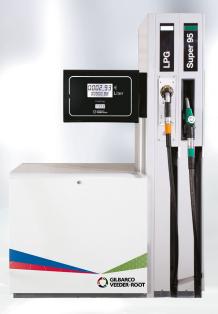

SK700-II LPG Standalone

SK700-II LPG Combi

SK700-II LPG Add-on

#### SK700-II LPG Combi

Modular and versatile

- Lane orientation
- Up to 8 hoses
- LPG plus maximum 3 grades