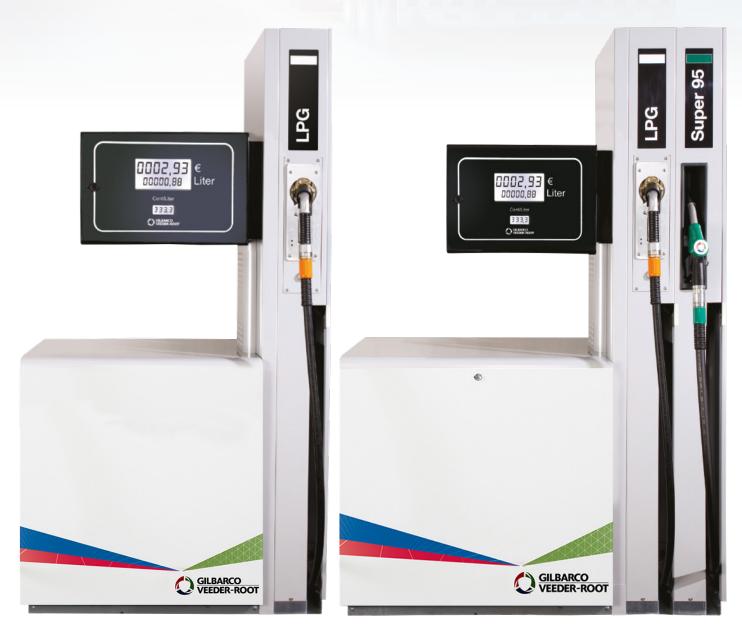

### The SK700-II LPG Range

A complete range of SK700-II LPG configurations, all of which are compatible with a wide selection of options, so there is a solution to suit any forecourt.

#### SK700-II LPG Standalone

Compact and efficient

- Lane orientation
- · 1 or 2 nozzles
- · Small footprint

#### SK700-II LPG Combi

Modular and versatile

- Lane orientation
- Up to 8 hoses
- LPG plus maximum 3 grades

#### SK700-II LPG Add-On

Multiproduct

- Lane orientation
- Up to 10 hoses
- LPG plus maximum 4 grades

Mix and match models and configurations to build a tailor-made LPG solution for your forecourt, whilst maintaining a uniformed branding across your alternative and conventional fuel dispensers.