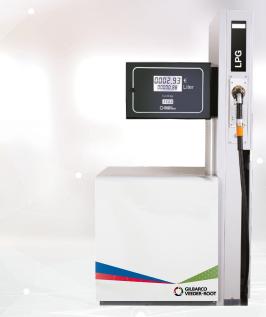

SK700-II LPG Standalone

SK700-II LPG Combi

SK700-II LPG Add-on

#### SK700-II LPG Standalone

Compact and efficient

- Lane orientation
- · 1 or 2 nozzles
- · Small footprint