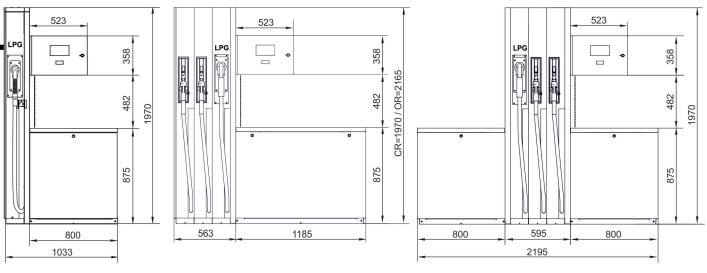

# **Technical Specifications**

| Technical<br>Specifications             | Standard Features                                                                                                                      | Options                                                                                                                                                                                              |
|-----------------------------------------|----------------------------------------------------------------------------------------------------------------------------------------|------------------------------------------------------------------------------------------------------------------------------------------------------------------------------------------------------|
| Hydraulics                              | LPG hydraulics with 1 or 2 meters Electronic meter calibration Break away coupling – Elaflex                                           | Solenoid valve: two stage dual flow for pre-set Shear valve                                                                                                                                          |
| Electronics                             | Pulser Calculator LCD display (back lit) Dead man push button                                                                          | Emergency stop button Automatic Temperature Compensation (selected countries) Pre set keypad Computer head door alarm Bolt-on CRIND ready Communication protocol options Electromechanical totaliser |
| Mechanical                              | Housing – painted steel Frame – hot galvanized sheet metal Hose Management – internal hose connection CR LPG hose and nozzle – Elaflex | Stainless steel hose column and hydraulic panels Livery options on request Types of nozzles on request Nozzle lock Hose management system: external hose with rope retract                           |
| Technical Characteristics & Performance |                                                                                                                                        |                                                                                                                                                                                                      |
| Environmental                           | Climate: Marine, tropical, industrial, polar I Ambient temperature range:                                                              |                                                                                                                                                                                                      |

| Technical Characteristics & Performance |                                                                                                                                                                              |  |
|-----------------------------------------|------------------------------------------------------------------------------------------------------------------------------------------------------------------------------|--|
| Environmental                           | Climate: Marine, tropical, industrial, polar I Ambient temperature range: -25°C to +50°C (-40°C optional)                                                                    |  |
| Meter Characteristics                   | Displacement: 0,500L   Maximum flow rate: 50L/min   Minimum flow rate: 5L/min   Accuracy within the flow range: ± 1%   Maximum service pressure (operating pressure): 25 bar |  |
| Electrical                              | 230V (+10%; -15%), 50Hz ± 2Hz                                                                                                                                                |  |