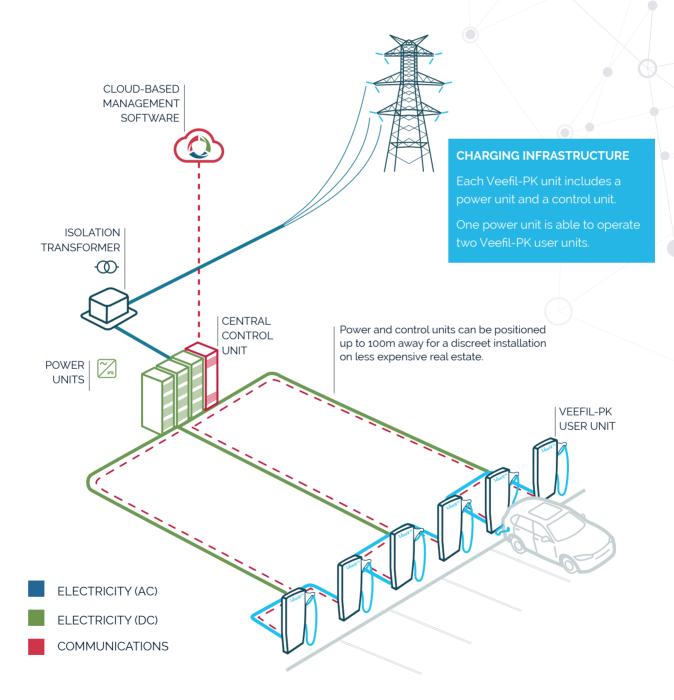

### Scalable technology

Ready to scale-up when you need to. Each power unit offers up to 700kW and can serve up to two Veefil-PK user units. Your site's load can be easily managed using our software solution.

# Modular, scalable technology

Adapt, update and expand your charging infrastructure as EV technology evolves or as demand grows. Upgrade from 175kW charger to 350kW, or from 1 or 2 chargers to 4 or more. Option to scale up to 475kW to serve future electric cars, buses and HGVs.