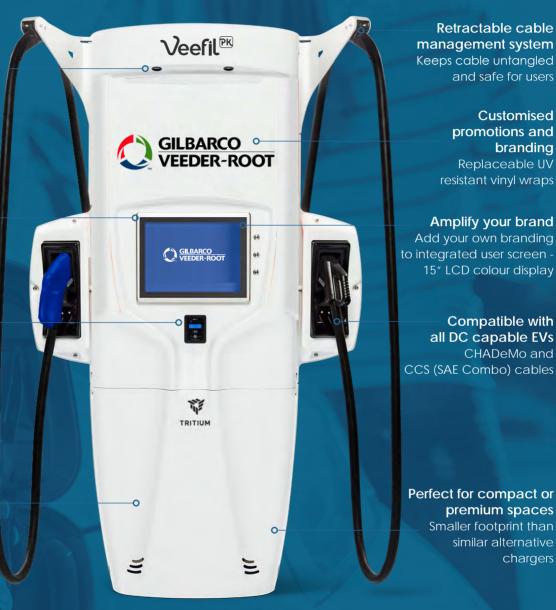

### Smart-charging ready

'Tap & Go' functionality for contactless payment. Also works with the main roaming platforms across Europe, for easier user payment.

### Ultra-low maintenance

Patented liquid cooling technology and IP65 protected electronics offers near-zero maintenance. Guaranteed for operation in temperature range of -35°C to 50°C.

#### Maximum visibility and security

Front and back LED lights to highlight branding and permit easy night use

#### **Contactless payment** 'Tap & Go' functionality for bank cards, credit cards as well as phone apps.

**Ultra-low maintenance** Patented water-cooling technology and IP65 protected electronics