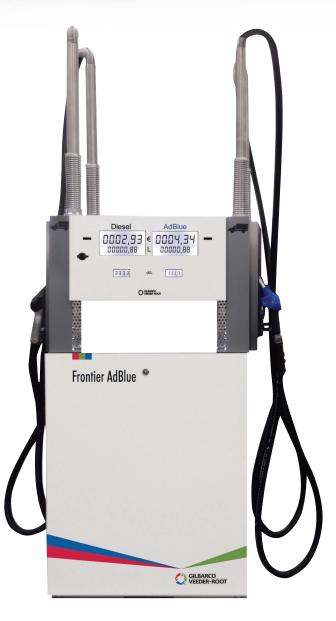

# FRONTIER FUEL DISPENSER

Single and twin product dispensing range for retail and commercial applications

Compact and robust, the Frontier Europe is designed for optimum strength. Features strong hydraulics for operations in extreme environments, with complete flexibility on different flow rates and configurations.

The Frontier Europe is also bio-fuel and ethanol compatible, secure and has a proprietary interface and meter encoder. The perfect solution for both retail and commercial applications.