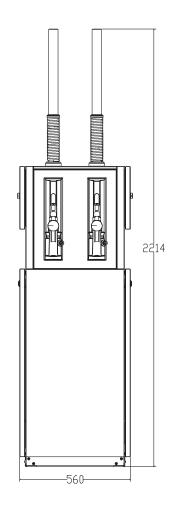

# **Technical Specifications**

#### **Standard features**

- 1 or 2 Grade with up to 4 hoses and 4 displays (2 fuelling positions)
- Combi LCD displays with LED and dedicated PPUs
- Petrol, Diesel, E15 and Biodiesel (100%)
- Gilbarco pumping unit and piston meter with e-calibration
- Powder coated galvanised steel
- Elaflex hanging hardware
- Pipe hook
- Stainless steel cover around nozzle boot
- Secure Interface Pulser

### **Options**

- High flow (70 lpm) and ultra high flow (120 lpm)
- 40/70 speed select button
- Low temperature hose and nozzles
- Optional heater for below -20°C
- Stainless steel hose mast and front panels
- Enhanced corrosion protection
- E85
- 10 button cash protection and volume preset keypad
- Ecometer
- Vapour recovery and monitoring
- Automatic temperature compensation
- Satellite connection for ultra high flow models
- Nozzle boot locks
- 7 digit electro mechanical non-resettable totalisers
- Volume display for commercial sites

| FRONTIER                 |                                                                   |
|--------------------------|-------------------------------------------------------------------|
| Motor 3 phase:           | 400V, 50Hz/ 60Hz                                                  |
| Motor 1 phase:           | 220V-240V, 50Hz/60Hz                                              |
| STP:                     | 230V, 50Hz/60Hz, max. Load Current 1A                             |
| Meter:                   | Positive displacement meter with electronic calibration           |
| Electronics:             | Gilbarco Apollo                                                   |
| Communication protocols: | Supports IFSF, 2-Wire, Pumalan, ER3, ATCL and multiwire protocols |
| Power failures:          | 15 minute display hold in case of power failure                   |
| Environmental:           | -20°C to +40°C, (down to -40°C)                                   |
| Approvals:               | ATEX, MID and CE                                                  |
| Flow rate:               | 40 lpm                                                            |