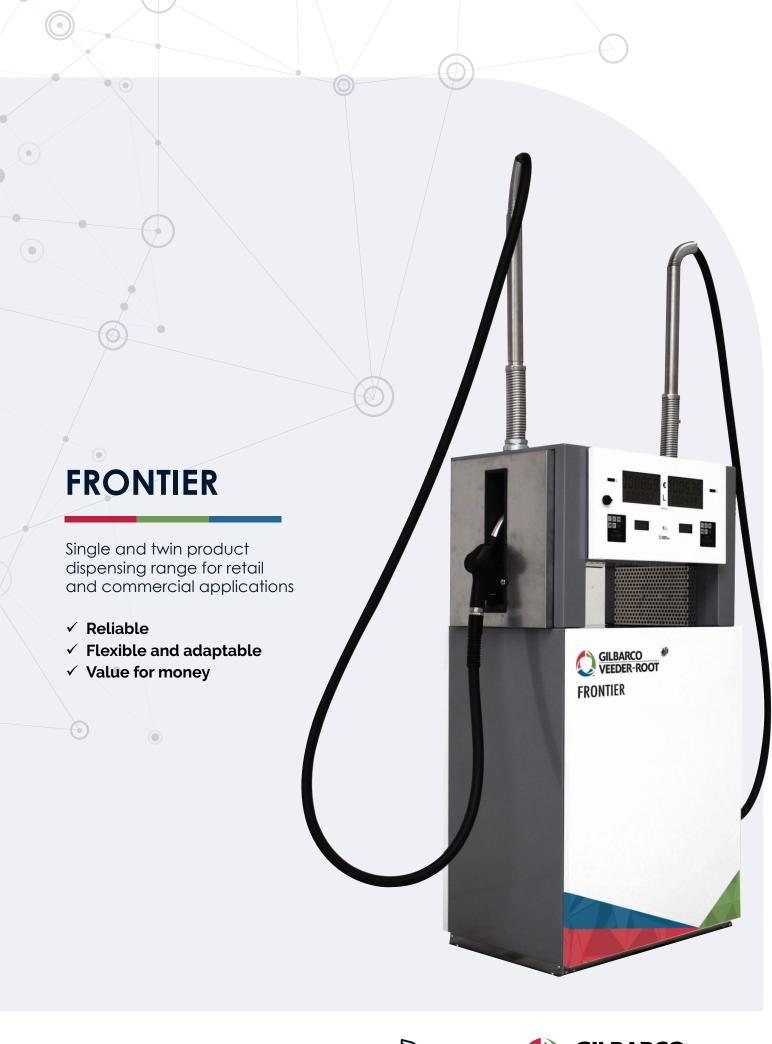

# FRONTIER FUEL DISPENSER

Single and twin product dispensing range for retail and commercial applications

Compact and robust, the Frontier Europe is designed for optimum strength. Features strong hydraulics for operations in extreme environments, with complete flexibility on different flow rates and configurations.

The Frontier Europe is also bio-fuel and ethanol compatible, secure and has a proprietary interface and meter encoder. The perfect solution for both retail and commercial applications.

### ✓ Reliable

The Frontier dispenser offers a quality construction with a robust structure for optimum strength. Powder coated, galvanised steel metal panels protect the dispenser against all weather conditions and scratches. We ensure durability of our products by using best in class components across all of Gilbarco Veeder-Root's dispenser ranges, along with Elaflex hoses and nozzles.

## √ Flexible and adaptable

The Frontier dispenser offers complete flexibility with different flow rates, hose configurations and bio-fuels compatibility. With proven, state-of-the-art electronics it supports all leading communication protocols and is compatible with most Fleet Management systems and Gilbarco Veeder-Root's V Meter and Ecometer. It also offers ATC, VR, EVR, Ultra High Flow, Biofuels and satellite connection.

## √ Value for money

The Frontier dispenser uses a secure, proprietary interface and meter encoder for additional security. With ergonomic hose management, superior integrated and backlit display along with ease of maintenance, the Frontier dispenser offers ease of handling and low total cost of ownership.