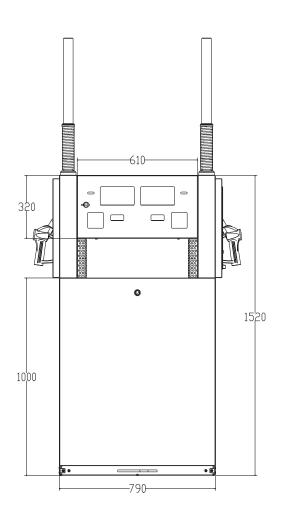

# **Technical Specifications**

#### **Standard features**

- 1 or 2 Grade with up to 4 hoses and 4 displays (2 fuelling positions)
- Combi LCD displays with LED and dedicated PPUs
- Petrol, Diesel, E15 and Biodiesel (100%)
- Gilbarco pumping unit and piston meter with e-calibration
- Powder coated galvanised steel
- Elaflex hanging hardware
- Pipe hook
- Stainless steel cover around nozzle boot
- Secure Interface Pulser

### **Options**

- High flow (70 lpm) and ultra high flow (120 lpm)
- 40/70 speed select button
- Low temperature hose and nozzles
- Optional heater for below -20°C
- Stainless steel hose mast and front panels
- Enhanced corrosion protection
- E85
- 10 button cash protection and volume preset keypad
- Ecometer
- Vapour recovery and monitoring
- Automatic temperature compensation
- Satellite connection for ultra high flow models
- Nozzle boot locks
- 7 digit electro mechanical non-resettable totalisers
- Volume display for commercial sites

| FRONTIER                 |                                                                   |
|--------------------------|-------------------------------------------------------------------|
| Motor 3 phase:           | 400V, 50Hz/ 60Hz                                                  |
| Motor 1 phase:           | 220V-240V, 50Hz/60Hz                                              |
| STP:                     | 230V, 50Hz/60Hz, max. Load Current 1A                             |
| Meter:                   | Positive displacement meter with electronic calibration           |
| Electronics:             | Gilbarco Apollo                                                   |
| Communication protocols: | Supports IFSF, 2-Wire, Pumalan, ER3, ATCL and multiwire protocols |
| Power failures:          | 15 minute display hold in case of power failure                   |
| Environmental:           | -20°C to +40°C, (down to -40°C)                                   |
| Approvals:               | ATEX, MID and CE                                                  |
| Flow rate:               | 40 lpm                                                            |