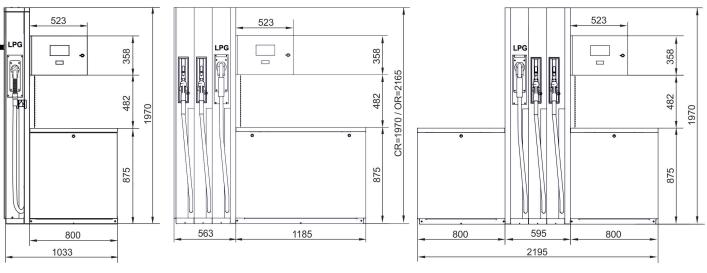

#### SK700-II LPG Standalone

Compact and efficient

- Lane orientation
- · 1 or 2 nozzles
- · Small footprint

#### SK700-II LPG Combi

Modular and versatile

- Lane orientation
- Up to 8 hoses
- LPG plus maximum 3 grades

#### SK700-II LPG Add-On

Multiproduct

- Lane orientation
- Up to 10 hoses
- LPG plus maximum 4 grades

Mix and match models and configurations to build a tailor-made LPG solution for your forecourt, whilst maintaining a uniformed branding across your alternative and conventional fuel dispensers.