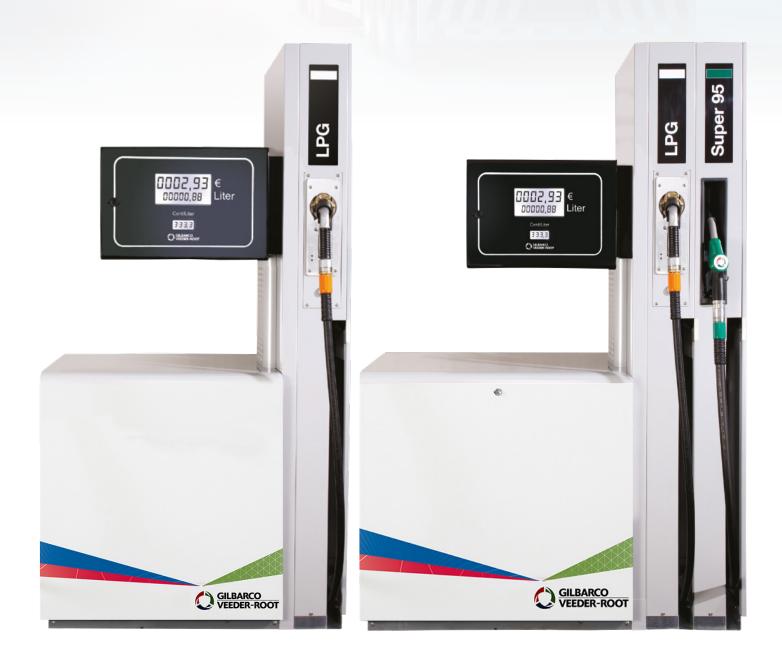

### The SK700-II LPG Range

A complete range of SK700-II LPG configurations, all of which are compatible with a wide selection of options, so there is a solution to suit any forecourt.

#### SK700-II LPG Standalone

Compact and efficient

- Lane orientation
- · 1 or 2 nozzles
- · Small footprint

#### SK700-II LPG Combi

Modular and versatile

- Lane orientation
- Up to 8 hoses
- LPG plus maximum 3 grades

#### SK700-II LPG Add-On

Multiproduct

- Lane orientation
- Up to 10 hoses
- LPG plus maximum 4 grades

Mix and match models and configurations to build a tailor-made LPG solution for your forecourt, whilst maintaining a uniformed branding across your alternative and conventional fuel dispensers.