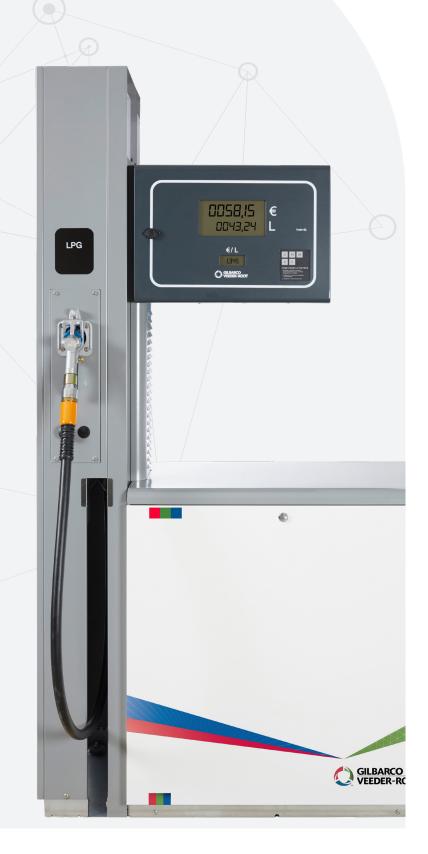

## SK700-II LPG

Easy LPG solutions adapted to fit your needs

- √ Seamless LPG integrations
- ✓ Standalone and combi versions available
- ✓ ATEX and MID approved
- √ Field proven LPG hydraulics design
- ✓ Mix and match models and configurations while keeping the same look across your fuel grades

#### SK700-II LPG

Easy to integrate LPG solution.

With over 25,000 forecourts and more than six million vehicles already converted, LPG is the most widely used alternative fuel to petrol and diesel in Europe. As demand for greener fuel at an affordable price increases, why wait to introduce LPG to your forecourt?

The SK700-II alternative fuel dispenser range is designed for you, to offer LPG as a standalone fuel product or combined with other fuel grades from the same dispenser, with the utmost safety.