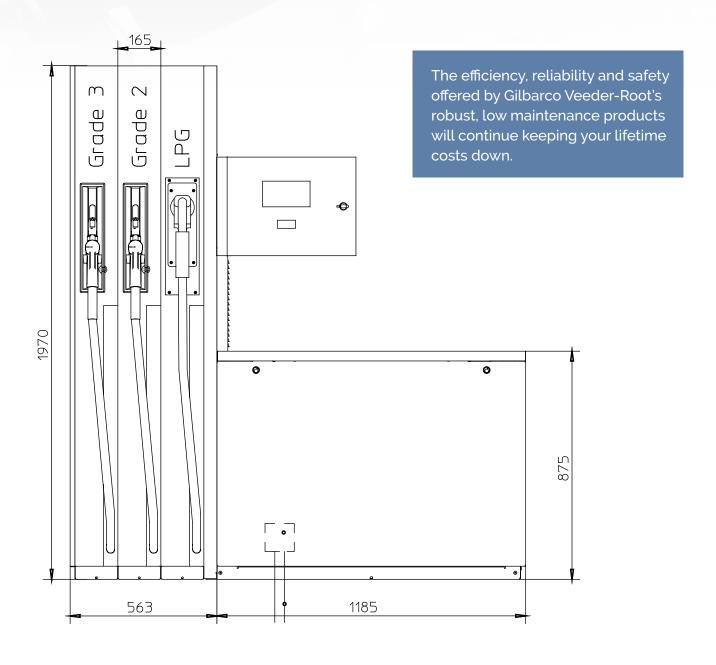

#### SK700-II LPG Combi

Modular and versatile

- Lane orientation
- Up to 8 hoses
- LPG plus maximum 3 grades

#### SK700-II LPG Add-On

Multiproduct

- Lane orientation
- Up to 10 hoses
- LPG plus maximum 4 grades

Mix and match models and configurations to build a tailor-made LPG solution for your forecourt, whilst maintaining a uniformed branding across your alternative and conventional fuel dispensers.