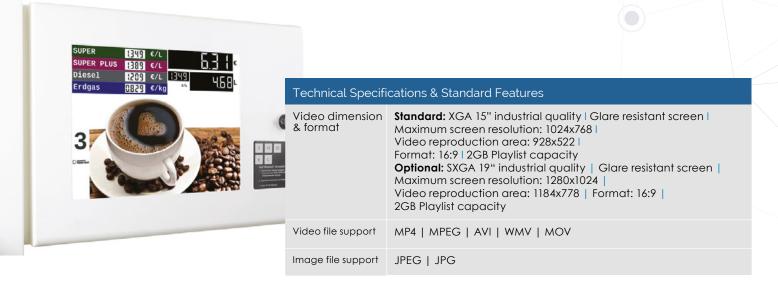

Get the most out of your forecourt and c-store with Applause as it enhances customer experience through a rich content screen and audio on the dispenser.

- 15" or 19" screen
  - Operates in temperatures ranging from -20°C to +55°C (optional -40°C)
- Works as a factory fit or quick retrofit
- Boost your sales at the pump

- Integrated media screen with pump transaction display and rich content
- Simultaneous transaction, media and audio content
- Engaging full motion video on Linux platform

- Three content triggers: idle, fuelling and end of fuelling
- Easily update and customise content via USB, network connection (LAN/WAN) or dLAN
- Improve branding and customer guidance with individual grade colours, fonts and displays