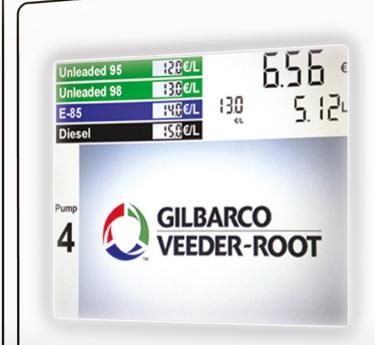

## Why Applause?

Increase your profitability by displaying promotional information on a fully integrated multimedia dispenser screen. Applause is easily updateable, letting you display full motion video and audio alongside fuel sales information.

- Integrated media screen with pump transaction display and rich content
- Simultaneous transaction, media and audio content
- Engaging full motion video on Linux platform

- Three content triggers: idle, fuelling and end of fuelling
- Easily update and customise content via USB, network connection (LAN/WAN) or dLAN
- Improve branding and customer guidance with individual grade colours, fonts and displays