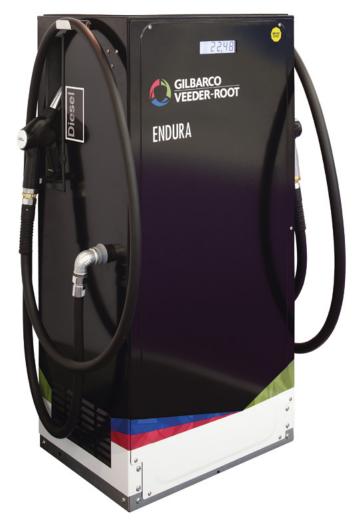

## Why Endura?

- One grade with one or two hoses (one fuelling position)
- Island oriented
- ✓ Volume (litres) counter
- Single/double sided 5 digit backlit display
- Non-ATEX, non-MID (for Diesel and Biodiesel only)
- Flow Rate: 40 lpm
  (70, 120, 40/120 lpm optional)
- Powder coated sheet metal
- Elaflex hanging hardware (compatible with other standard hanging hardware)
- ✓ Hose reach of 3.5m