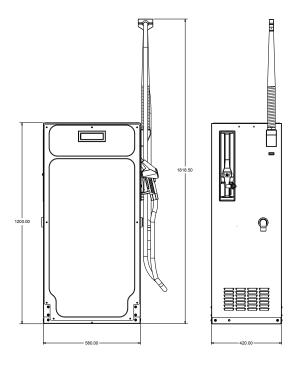

## Why Endura?

- One grade with one or two hoses (one fuelling position)
- Island oriented
- ✓ Volume (litres) counter
- Single/double sided 5 digit backlit display
- Non-ATEX, non-MID (for Diesel and Biodiesel only)
- Flow Rate: 40 lpm
  (70, 120, 40/120 lpm optional)
- Powder coated sheet metal
- Elaflex hanging hardware (compatible with other standard hanging hardware)
- ✓ Hose reach of 3.5m