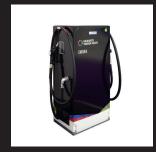

#### SK700-II LPG Standalone

#### Compact and efficient

- > Lane orientation
- > One of two nozzles
- > Small footprint