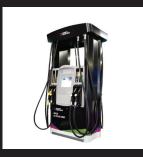

#### SK700-II LPG Standalone

#### Compact and efficient

- > Lane orientation
- > One of two nozzles
- > Small footprint