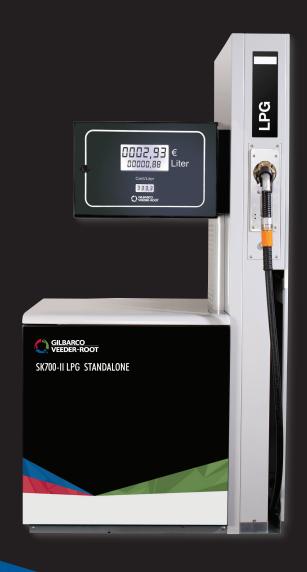

# SK700-II LPG

### Easy LPG solutions adapted to fit your needs

- > Seamless LPG integrations with SK700-II > ATEX and MID approved

- > Standalone and combi versions available > Field proven LPG hydraulics design

#### SK700-II LPG Standalone

#### Compact and efficient

- > Lane orientation
- > One of two nozzles
- > Small footprint