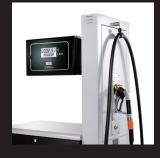

#### SK700-II LPG IOD

#### Economical and optimised

- > Island orientation
- > Single grade
- > Minimal footprint