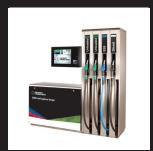

#### SK700-II LPG Combi

#### Modular and versatile

- > Lane orientation
- > Up to six hoses
- > LPG plus maximum two grades