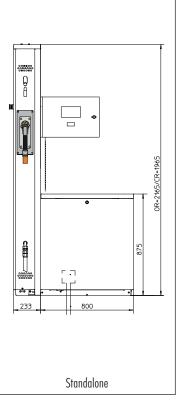

#### SK700-II LPG Standalone

#### Compact and efficient

- > Lane orientation
- > One of two nozzles
- > Small footprint