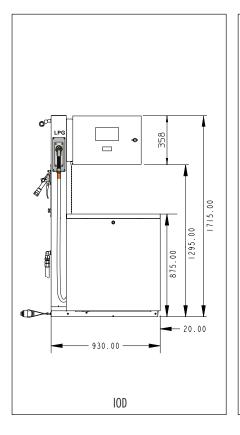

#### SK700-II LPG IOD

#### Economical and optimised

- > Island orientation
- > Single grade
- > Minimal footprint