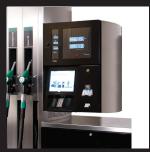

#### SK700-II LPG Combi

#### Modular and versatile

- > Lane orientation
- > Up to six hoses
- > LPG plus maximum two grades