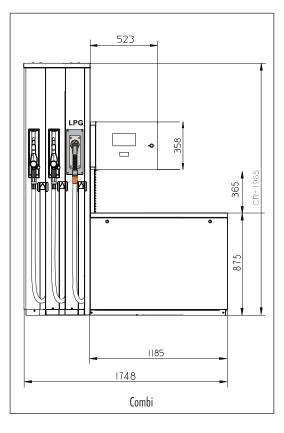

#### SK700-II LPG Combi

#### Modular and versatile

- > Lane orientation
- > Up to six hoses
- > LPG plus maximum two grades