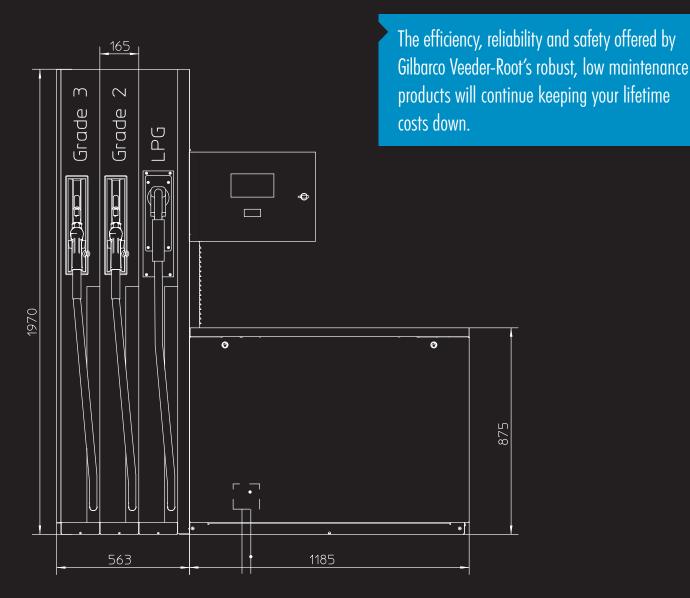

## **Technical Specifications**

| Technical Specifications                | Standard Features                                                                                                                                                                               | Options                                                                                                                                                                                              |
|-----------------------------------------|-------------------------------------------------------------------------------------------------------------------------------------------------------------------------------------------------|------------------------------------------------------------------------------------------------------------------------------------------------------------------------------------------------------|
| Hydraulics                              | LPG hydraulics with 1 or 2 meters<br>Electronic meter calibration<br>Break away coupling — Elaflex                                                                                              | Solenoid valve: two stage dual flow for pre-set<br>Shear valve                                                                                                                                       |
| Electronics                             | Pulser<br>Calculator<br>LCD display (back lit)<br>Dead man push button                                                                                                                          | Emergency stop button Automatic Temperature Compensation (selected countries) Pre set keypad Computer head door alarm Bolt-on CRIND ready Communication protocol options Electromechanical totaliser |
| Mechanical                              | Housing — painted steel Frame — hot galvanized sheet metal Hose Management — internal hose connection CR LPG nozzle — T3 OPW Hose — Elaflex                                                     | Stainless steel hose column and hydraulic panels Livery options on request Types of nozzles on request Nozzle lock Hose management system: external hose with rope retract                           |
| Technical Characteristics & Performance |                                                                                                                                                                                                 |                                                                                                                                                                                                      |
| Environmental                           | Climate: Marine, tropical, industrial, polar I Ambient temperature range: -25°C to +50°C (-40°C optional)                                                                                       |                                                                                                                                                                                                      |
| Meter characteristics                   | Displacement: 0,500L   Maximum flow rate: $50L/min$   Minimum flow rate: $5L/min$   Accuracy within the flow range: $\pm 1\%$   Maximum service pressure (operating pressure): $25 \text{ bar}$ |                                                                                                                                                                                                      |
| Electrical                              | 230V (+10%; -15%), 50Hz ± 2Hz                                                                                                                                                                   |                                                                                                                                                                                                      |