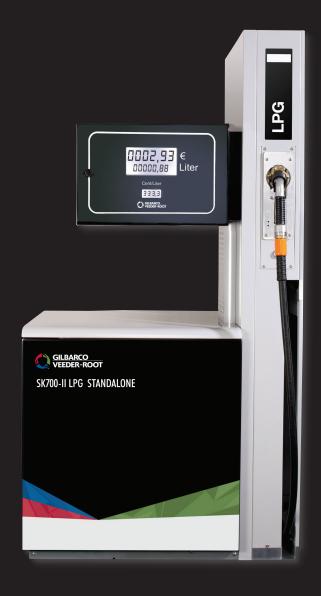

## LPG STANDALONE

## A compact and efficient solution

- > Lane orientation
- > 1 or 2 nozzles
- > External or internal hose with retraction
- > Small footprint

## Product specifications

The SK700-II LPG Standalone is one of the many modular designs available with the SK700-II series, so it fits seamlessly with the rest of the systems and solutions on your forecourt.