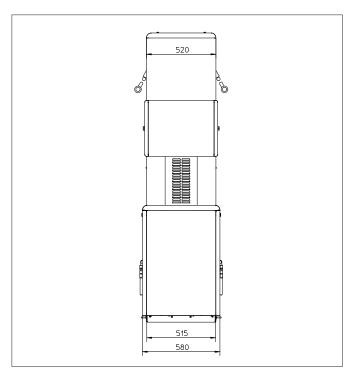

## Product specifications

The SK700-II LPG Standalone is one of the many modular designs available with the SK700-II series, so it fits seamlessly with the rest of the systems and solutions on your forecourt.