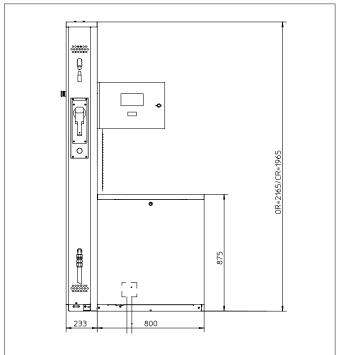

## Product specifications

The SK700-II LPG Standalone is one of the many modular designs available with the SK700-II series, so it fits seamlessly with the rest of the systems and solutions on your forecourt.