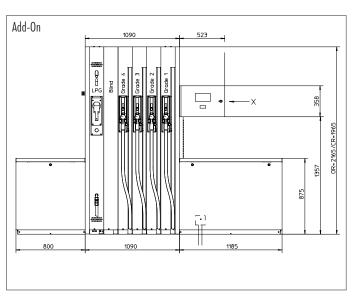

## Product specifications

The Sk700-II LPG Combi allows for LPG plus up to five additional grades to be delivered from the one dispenser. Up to two additional fuel grades in a single compact hydraulic cabinet or up to five additional grades in an add-on cabinet.