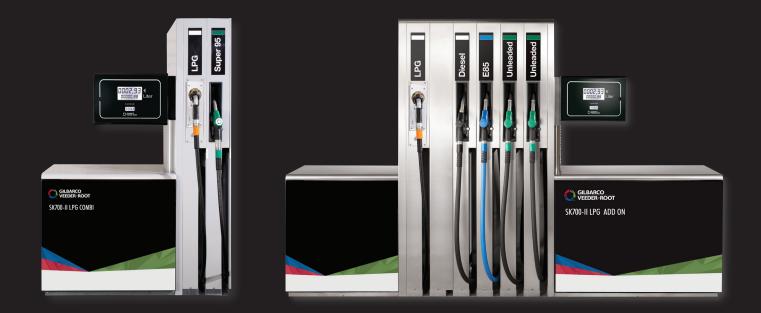

## SK700-II LPG COMBI & ADD ON

## A modular and versatile solution

- > Lane orientation
- > Up to 10 hoses
- > LPG plus up to four standard fuel grades
- > External or internal hose with retraction

**Building Better Business** 

## Product specifications

The Sk700-II LPG Combi allows for LPG plus up to five additional grades to be delivered from the one dispenser. Up to two additional fuel grades in a single compact hydraulic cabinet or up to five additional grades in an add-on cabinet.