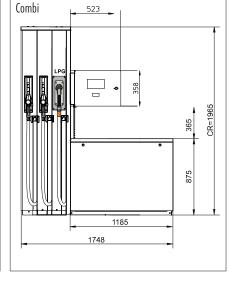

## Product specifications

The Sk700-II LPG Combi allows for LPG plus up to five additional grades to be delivered from the one dispenser. Up to two additional fuel grades in a single compact hydraulic cabinet or up to five additional grades in an add-on cabinet.