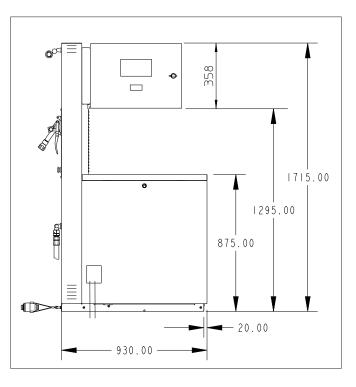

## Product Specifications

The SK700-II LPG IOD is an entry-level single hose solution with island orientation, hose hook, single grade and minimal footprint.

| Technical Specifications                | Standard Features                                                                                                                                                                | Options                                                                                                                                                                                                                |
|-----------------------------------------|----------------------------------------------------------------------------------------------------------------------------------------------------------------------------------|------------------------------------------------------------------------------------------------------------------------------------------------------------------------------------------------------------------------|
| Hydraulics                              | LPG hydraulics with 1 or 2 meters<br>Electronic meter calibration<br>Break away coupling — Elaflex                                                                               | Solenoid valve: two stage dual flow for pre-set<br>Shear valve                                                                                                                                                         |
| Electronics                             | Pulser<br>Calculator<br>LCD display (back lit)<br>Dead man push button                                                                                                           | Emergency stop button<br>Automatic Temperature Compensation (selected countries)<br>Pre set keypad<br>Computer head door alarm<br>Bolt-on CRIND ready<br>Communication protocol options<br>Electromechanical totaliser |
| Mechanical                              | Housing — painted steel<br>Frame — hot galvanized sheet metal<br>Hose Management — internal hose connection CR<br>LPG nozzle — T3 OPW<br>Hose — Elaflex                          | Stainless steel hose column and hydraulic panels<br>Livery options on request<br>Types of nozzles on request<br>Nozzle lock<br>Hose management system: external hose with rope retract                                 |
| Technical Characteristics & Performance |                                                                                                                                                                                  |                                                                                                                                                                                                                        |
| Environmental                           | Climate: Marine, tropical, industrial, polar I Ambient temperature range: -20°C to $+50°$ C (optional down to -25°C)                                                             |                                                                                                                                                                                                                        |
| Meter characteristics                   | Displacement: 0,500L   Maximum flow rate: 50L/min   Minimum flow rate: 5L/min   Accuracy within the flow range: $\pm$ 1%   Maximum service pressure (operating pressure): 25 bar |                                                                                                                                                                                                                        |
| Electrical                              | 230V (+10%; -15%), 50Hz ± 2Hz                                                                                                                                                    |                                                                                                                                                                                                                        |