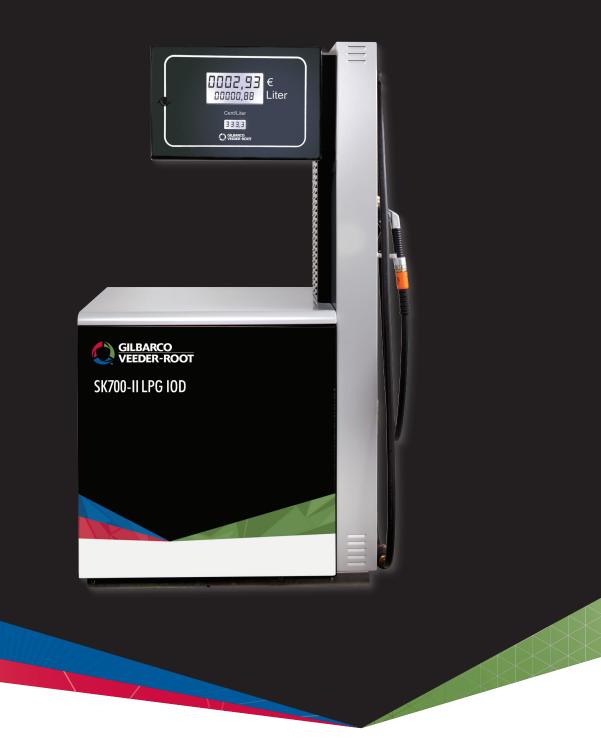

## SK700-II LPG IOD

## An economical and stylish solution

- > Island orientation
- > Single grade
- > Minimal footprint

**Building Better Business** 

## Product Specifications

The SK700-II LPG IOD is an entry-level single hose solution with island orientation, hose hook, single grade and minimal footprint.

| Technical Specifications                | Standard Features                                                                                                                                                                | Options                                                                                                                                                                                                                |
|-----------------------------------------|----------------------------------------------------------------------------------------------------------------------------------------------------------------------------------|------------------------------------------------------------------------------------------------------------------------------------------------------------------------------------------------------------------------|
| Hydraulics                              | LPG hydraulics with 1 or 2 meters<br>Electronic meter calibration<br>Break away coupling — Elaflex                                                                               | Solenoid valve: two stage dual flow for pre-set<br>Shear valve                                                                                                                                                         |
| Electronics                             | Pulser<br>Calculator<br>LCD display (back lit)<br>Dead man push button                                                                                                           | Emergency stop button<br>Automatic Temperature Compensation (selected countries)<br>Pre set keypad<br>Computer head door alarm<br>Bolt-on CRIND ready<br>Communication protocol options<br>Electromechanical totaliser |
| Mechanical                              | Housing — painted steel<br>Frame — hot galvanized sheet metal<br>Hose Management — internal hose connection CR<br>LPG nozzle — T3 OPW<br>Hose — Elaflex                          | Stainless steel hose column and hydraulic panels<br>Livery options on request<br>Types of nozzles on request<br>Nozzle lock<br>Hose management system: external hose with rope retract                                 |
| Technical Characteristics & Performance |                                                                                                                                                                                  |                                                                                                                                                                                                                        |
| Environmental                           | Climate: Marine, tropical, industrial, polar I Ambient temperature range: -20°C to $+50°$ C (optional down to -25°C)                                                             |                                                                                                                                                                                                                        |
| Meter characteristics                   | Displacement: 0,500L   Maximum flow rate: 50L/min   Minimum flow rate: 5L/min   Accuracy within the flow range: $\pm$ 1%   Maximum service pressure (operating pressure): 25 bar |                                                                                                                                                                                                                        |
| Electrical                              | 230V (+10%; -15%), 50Hz ± 2Hz                                                                                                                                                    |                                                                                                                                                                                                                        |