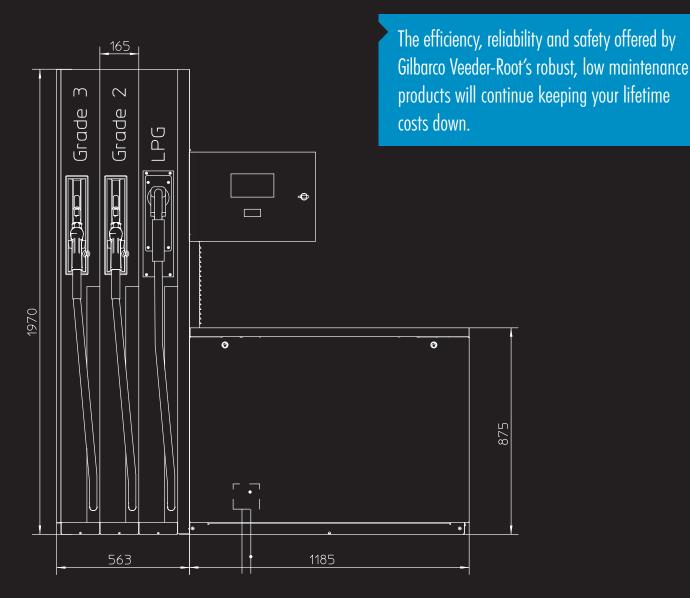

## **Technical Specifications**

| Technical Specifications                | Standard Features                                                                                                                                                                       | Options                                                                                                                                                                                              |
|-----------------------------------------|-----------------------------------------------------------------------------------------------------------------------------------------------------------------------------------------|------------------------------------------------------------------------------------------------------------------------------------------------------------------------------------------------------|
| Hydraulics                              | LPG hydraulics with 1 or 2 meters<br>Electronic meter calibration<br>Break away coupling — Elaflex                                                                                      | Solenoid valve: two stage dual flow for pre-set<br>Shear valve                                                                                                                                       |
| Electronics                             | Pulser<br>Calculator<br>LCD display (back lit)<br>Dead man push button                                                                                                                  | Emergency stop button Automatic Temperature Compensation (selected countries) Pre set keypad Computer head door alarm Bolt-on CRIND ready Communication protocol options Electromechanical totaliser |
| Mechanical                              | Housing — painted steel Frame — hot galvanized sheet metal Hose Management — internal hose connection CR LPG nozzle — T3 OPW Hose — Elaflex                                             | Stainless steel hose column and hydraulic panels Livery options on request Types of nozzles on request Nozzle lock Hose management system: external hose with rope retract                           |
| Technical Characteristics & Performance |                                                                                                                                                                                         |                                                                                                                                                                                                      |
| Environmental                           | Climate: Marine, tropical, industrial, polar I Ambient temperature range: -25°C to +50°C (-40°C optional)                                                                               |                                                                                                                                                                                                      |
| Meter characteristics                   | Displacement: 0,500L   Maximum flow rate: $50L/min$   Minimum flow rate: $5L/min$   Accuracy within the flow range: $\pm~1\%$   Maximum service pressure (operating pressure): $25~bar$ |                                                                                                                                                                                                      |
| Electrical                              | 230V (+10%; -15%), 50Hz ± 2Hz                                                                                                                                                           |                                                                                                                                                                                                      |