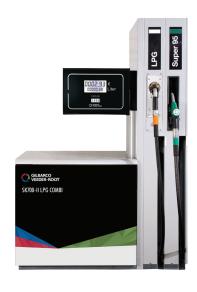

#### SK700-II LPG Combi

#### Modular and versatile

- > Lane orientation
- > Up to six hoses
- > LPG plus maximum two grades