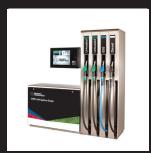

#### SK700-II LPG Combi

#### Modular and versatile

- > Lane orientation
- > Up to six hoses
- > LPG plus maximum two grades