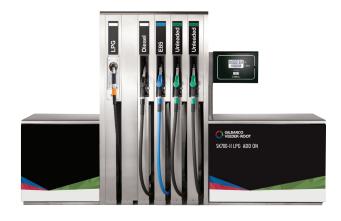

#### SK700-II LPG Add-On

#### **Multiproduct**

- > Lane orientation
- > Up to ten hoses
- > LPG plus maximum four grades

Mix and match models and configurations to build a tailor-made LPG solution for your forecourt, whilst maintaining a uniform image across your alternative and conventional fuel dispensers.