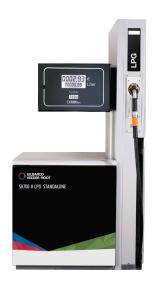

#### SK700-II LPG Standalone

#### Compact and efficient

- > Lane orientation
- > One of two nozzles
- > Small footprint