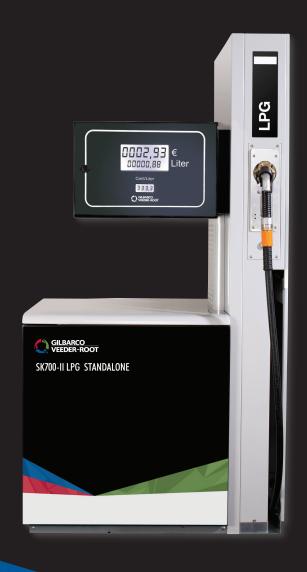

#### SK700-II LPG Standalone

#### Compact and efficient

- > Lane orientation
- > One of two nozzles
- > Small footprint