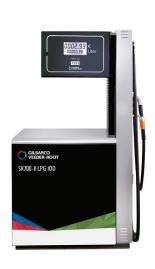

Gilbarco Veeder-Root's broad portfolio of LPG products provide the only integrated solution for your forecourt needs. With the SK700-II Combi, it is possible to deliver LPG alongside other products including CNG from the same dispenser. SK700-II LPG COMBI