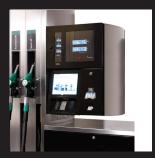

#### SK700-II LPG Add-On

#### **Multiproduct**

- > Lane orientation
- > Up to ten hoses
- > LPG plus maximum four grades

Mix and match models and configurations to build a tailor-made LPG solution for your forecourt, whilst maintaining a uniform image across your alternative and conventional fuel dispensers.