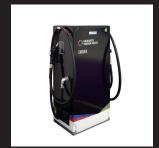

#### SK700-II LPG Standalone

#### Compact and efficient

- > Lane orientation
- > One of two nozzles
- > Small footprint