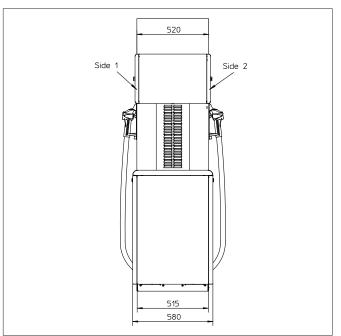

## **Product specifications**

The compact design means that the SK700-II AdBlue® Standalone can be accommodated on any forecourt, with a unique design which allows for fool proof operation. The SK700-II AdBlue® is made from the highest quality stainless steel and specially coated materials to withstand corrosion and damage.