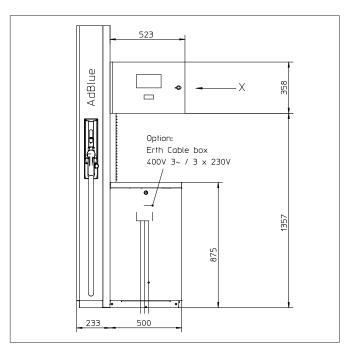

## **Product specifications**

The compact design means that the SK700-II AdBlue® Standalone can be accommodated on any forecourt, with a unique design which allows for fool proof operation. The SK700-II AdBlue® is made from the highest quality stainless steel and specially coated materials to withstand corrosion and damage.