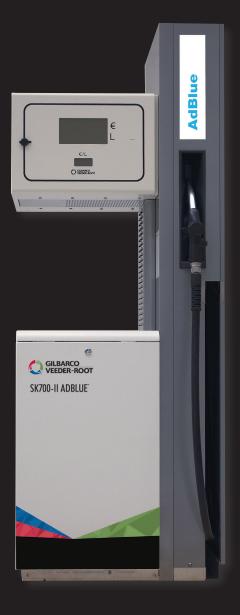

## SK700-II ADBLUE® STANDALONE

## A compact and robust solution

- > Lane orientation > 1 or 2 nozzles
- > Easy hose handling > Also available in ATEX version
- > Electromagnetic flowmeter > Small footprint

## **Product specifications**

The compact design means that the SK700-II AdBlue® Standalone can be accommodated on any forecourt, with a unique design which allows for fool proof operation. The SK700-II AdBlue® is made from the highest quality stainless steel and specially coated materials to withstand corrosion and damage.