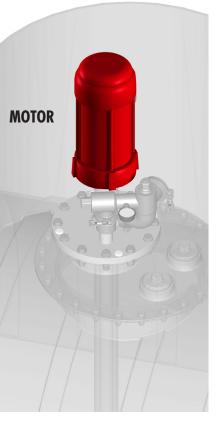

## Red Jacket DEF Pump – DEF640 Specification Sheet

| MOTOR KIT                                                                                                                |                                                                                                                                                                                          |  |
|--------------------------------------------------------------------------------------------------------------------------|------------------------------------------------------------------------------------------------------------------------------------------------------------------------------------------|--|
| Includes motor, lifting hook, thermal overload, splash drains, mounting kit, hardware, coupling, set-point gauge, manual |                                                                                                                                                                                          |  |
| Operating<br>Frequency/Voltage/Phase/Amps                                                                                | 410757-001 - 3 phase, 60Hz, 208-230V/460V, 12.6-11.6/5.8 AMPS<br>410757-002 - 3 phase, 60Hz, 575V, 4.6 AMPS                                                                              |  |
| Rated Output                                                                                                             | SHP                                                                                                                                                                                      |  |
| Speed                                                                                                                    | Rated Speed: 3450 RPM                                                                                                                                                                    |  |
| Rating-Duty                                                                                                              | 40C AMB-CONT                                                                                                                                                                             |  |
| Duty Cycle                                                                                                               | Continuous duty, greater than 30 start/stop cycles per hour                                                                                                                              |  |
| Enclosure Rating                                                                                                         | 4TC Explosion-proof, fan-cooled, CL1 Group C&D                                                                                                                                           |  |
| Dimensions                                                                                                               | Vertical Height: 19" Reference<br>Diameter: 12" Reference                                                                                                                                |  |
| Special Application Features                                                                                             | Drip Cover, Moisture Drains, Integral Thermal Overloads<br>Motor is not to be operated immersed in liquid (must ensure positive motor/pump shut-off<br>by Mag Sump Sensor)               |  |
| Location Classification                                                                                                  | Class 1, Group D, Division 1, EP                                                                                                                                                         |  |
| Approvals                                                                                                                | UL/cUL Listing<br>CE                                                                                                                                                                     |  |
| Weight                                                                                                                   | 108lbs, lifting hooks included                                                                                                                                                           |  |
| Serviceability                                                                                                           | Not field serviceable                                                                                                                                                                    |  |
| Motor Control                                                                                                            | For use with magnetic starter VR Part No: 410648-001/003 depending on voltage, and 3 heaters VR Part No: 410649-003/009/011 depending on voltage (See Red Jacket Price Book for details) |  |