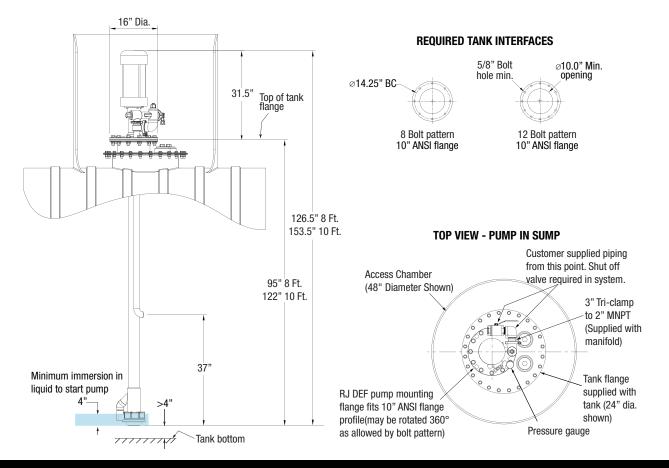

| PUMP KIT<br>Includes pump, mounting flange, return pipe, gasket, O-rings, circlip, cover, spider, 5/8 stainless steel bolt/nut/washer kit, antiseize, manual |                                                                                                                                                                                                                                |  |
|--------------------------------------------------------------------------------------------------------------------------------------------------------------|--------------------------------------------------------------------------------------------------------------------------------------------------------------------------------------------------------------------------------|--|
|                                                                                                                                                              |                                                                                                                                                                                                                                |  |
| Device Characteristics                                                                                                                                       | Vertical Immersion Pressure Pump with Impellers<br>Model DEF640                                                                                                                                                                |  |
| In-tank Operating Temperature Range                                                                                                                          | +23F to +104F (-5C to +40C)                                                                                                                                                                                                    |  |
| Storage Temperature Range                                                                                                                                    | -22F to +122F (-30C to +50C)                                                                                                                                                                                                   |  |
| Approvals                                                                                                                                                    | ISO22241 for storage and dispensing of Diesel Exhaust Fluid                                                                                                                                                                    |  |
| Dimensions                                                                                                                                                   | 8' Tank Standard10' Tank StandardFlange Bottom to End of Pump = 95"Flange Bottom to End of Pump = 122"Flange Bottom to Top of Motor = 31.5"Flange Bottom to Top of Motor = 31.5"Overall Length = 126.5"Overall Length = 153.5" |  |

## Red Jacket DEF Pump – DEF640 Specification Sheet

| PUMP KIT (CONTINUED)                               |                                                                                                                                                                                |  |
|----------------------------------------------------|--------------------------------------------------------------------------------------------------------------------------------------------------------------------------------|--|
| Includes pump, mounting flange, return pipe, gaske | et, O-rings, circlip, cover, spider, 5/8" stainless steel bolt/nut/washer kit, antiseize, manual                                                                               |  |
| Tank Flange Interface                              | 10″ ANSI Flange opening required with minimum 10″ ID<br>8 or 12 bolt-pattern compatible<br>5/8″ or 7/8″ bolt dimension compatible (5/8″ stainless steel fastener set supplied) |  |
| Pump Flange Dimensions & Materials                 | Included with pump<br>16" OD Reference<br>Polypropylene with EPDM Gasket                                                                                                       |  |
| Clearance Requirements                             | Minimum 4" clearance from pump bottom to tank bottom                                                                                                                           |  |
| Submersion Requirements                            | Minimum 4″ liquid submersion from pump bottom<br>Note: pump cannot run dry or warranty will be invalidated                                                                     |  |
| Materials                                          | Return Pipe (Included with Pump): Polypropylene<br>Shaft: Stainless Steel<br>Core Structure: Stainless steel shielded in Polypropylene<br>Impellers: Polypropylene             |  |
| Max Pressure Rating                                | 65.3PSI (Note: Line pressure maintained at 32PSI through pressure relief valve in manifold)                                                                                    |  |
| Duty Cycle                                         | Continuous duty, greater than 30 start/stop cycles per hour                                                                                                                    |  |
| Weight                                             | 55-60lbs for 8' and 10' standard lengths<br>Weights for other lengths will vary                                                                                                |  |
| Serviceability                                     | Not field serviceable                                                                                                                                                          |  |