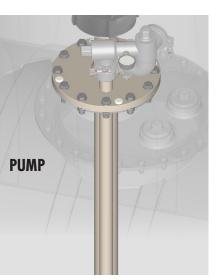

| PUMP KIT<br>Includes pump, mounting flange, return pipe, gasket, O-rings, circlip, cover, spider, 5/8 stainless steel bolt/nut/washer kit, antiseize, manual |                                                                                                                                                                                                                                |  |
|--------------------------------------------------------------------------------------------------------------------------------------------------------------|--------------------------------------------------------------------------------------------------------------------------------------------------------------------------------------------------------------------------------|--|
|                                                                                                                                                              |                                                                                                                                                                                                                                |  |
| Device Characteristics                                                                                                                                       | Vertical Immersion Pressure Pump with Impellers<br>Model DEF640                                                                                                                                                                |  |
| In-tank Operating Temperature Range                                                                                                                          | +23F to +104F (-5C to +40C)                                                                                                                                                                                                    |  |
| Storage Temperature Range                                                                                                                                    | -22F to +122F (-30C to +50C)                                                                                                                                                                                                   |  |
| Approvals                                                                                                                                                    | ISO22241 for storage and dispensing of Diesel Exhaust Fluid                                                                                                                                                                    |  |
| Dimensions                                                                                                                                                   | 8' Tank Standard10' Tank StandardFlange Bottom to End of Pump = 95"Flange Bottom to End of Pump = 122"Flange Bottom to Top of Motor = 31.5"Flange Bottom to Top of Motor = 31.5"Overall Length = 126.5"Overall Length = 153.5" |  |

## Red Jacket DEF Pump – DEF640 Specification Sheet

| PUMP KIT (CONTINUED)                               |                                                                                                                                                                                |  |
|----------------------------------------------------|--------------------------------------------------------------------------------------------------------------------------------------------------------------------------------|--|
| Includes pump, mounting flange, return pipe, gaske | et, O-rings, circlip, cover, spider, 5/8" stainless steel bolt/nut/washer kit, antiseize, manual                                                                               |  |
| Tank Flange Interface                              | 10″ ANSI Flange opening required with minimum 10″ ID<br>8 or 12 bolt-pattern compatible<br>5/8″ or 7/8″ bolt dimension compatible (5/8″ stainless steel fastener set supplied) |  |
| Pump Flange Dimensions & Materials                 | Included with pump<br>16" OD Reference<br>Polypropylene with EPDM Gasket                                                                                                       |  |
| Clearance Requirements                             | Minimum 4" clearance from pump bottom to tank bottom                                                                                                                           |  |
| Submersion Requirements                            | Minimum 4″ liquid submersion from pump bottom<br>Note: pump cannot run dry or warranty will be invalidated                                                                     |  |
| Materials                                          | Return Pipe (Included with Pump): Polypropylene<br>Shaft: Stainless Steel<br>Core Structure: Stainless steel shielded in Polypropylene<br>Impellers: Polypropylene             |  |
| Max Pressure Rating                                | 65.3PSI (Note: Line pressure maintained at 32PSI through pressure relief valve in manifold)                                                                                    |  |
| Duty Cycle                                         | Continuous duty, greater than 30 start/stop cycles per hour                                                                                                                    |  |
| Weight                                             | 55-60lbs for 8' and 10' standard lengths<br>Weights for other lengths will vary                                                                                                |  |
| Serviceability                                     | Not field serviceable                                                                                                                                                          |  |