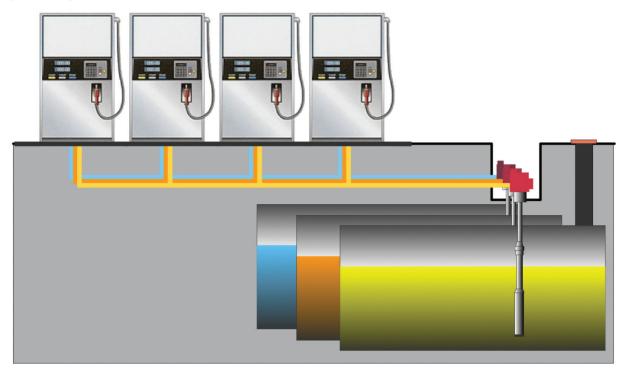

# Pressure vs. Suction

# Typical pressure system

Less pipe work and fewer moving parts than equivalent suction system, without risk of vapour lock

Industry leading flow performance with lower total costs of ownership and safe environmentally friendly operation