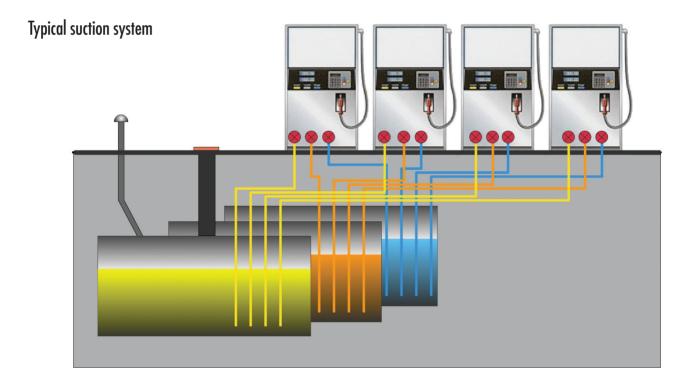

# **Consistent flow rates**



# Minimal maintenance



# **Submersible Turbine Pumps**

## **Standard Fuels**

Industry leading flow performance with lower total cost of ownership and safe, environmentally friendly operation

# LPG

The best LPG pumping solution for complete peace of mind, offering a comprehensive range suitable for both automotive and industrial applications

# Pressure vs. Suction

# Typical pressure system





Less pipe work and fewer moving parts than equivalent suction system, without risk of vapour lock

Industry leading flow performance with lower total costs of ownership and safe environmentally friendly operation

#### Submersible Turbine Pumps benefits and features





## LPG Premier Performance Curves; Differential Pressure at 15°C; Propane / 50% Butane

## Gilbarco Veeder-Root Products – behind every successful forecourt

Gilbarco Veeder-Root is the largest supplier in the world representing the leading brands of solutions and technologies that provides convenience, control and environmental integrity to retail fuelling and adjacent markets. Gilbarco Veeder-Root is the only manufacturer that can provide all your fuel forecourt solutions.



#### **Pumps and Dispensers**

Designed to