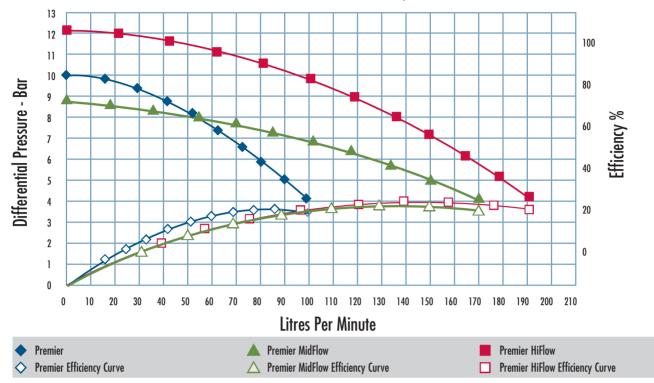

## LPG Premier Performance Curves; Differential Pressure at 15°C; Propane / 50% Butane