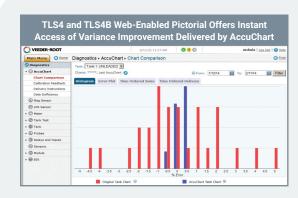

#### AccuChart ™

Advanced technology that provides best-in-class tank chart calibration, delivering the most precise picture of your inventory all day, every day. AccuChart reconciles tank tilt, dents and out-of-round tank conditions.

#### **Business Inventory Reconciliation (BIR)**

Improve business decisions by combining meter transaction sales with AccuChart to better understand site variance.