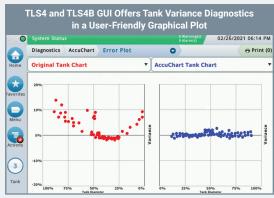

#### AccuChart ™

Advanced technology that provides best-in-class tank chart calibration, delivering the most precise picture of your inventory all day, every day. AccuChart reconciles tank tilt, dents and out-of-round tank conditions.

#### **Business Inventory Reconciliation (BIR)**

Improve business decisions by combining meter transaction sales with AccuChart to better understand site variance.